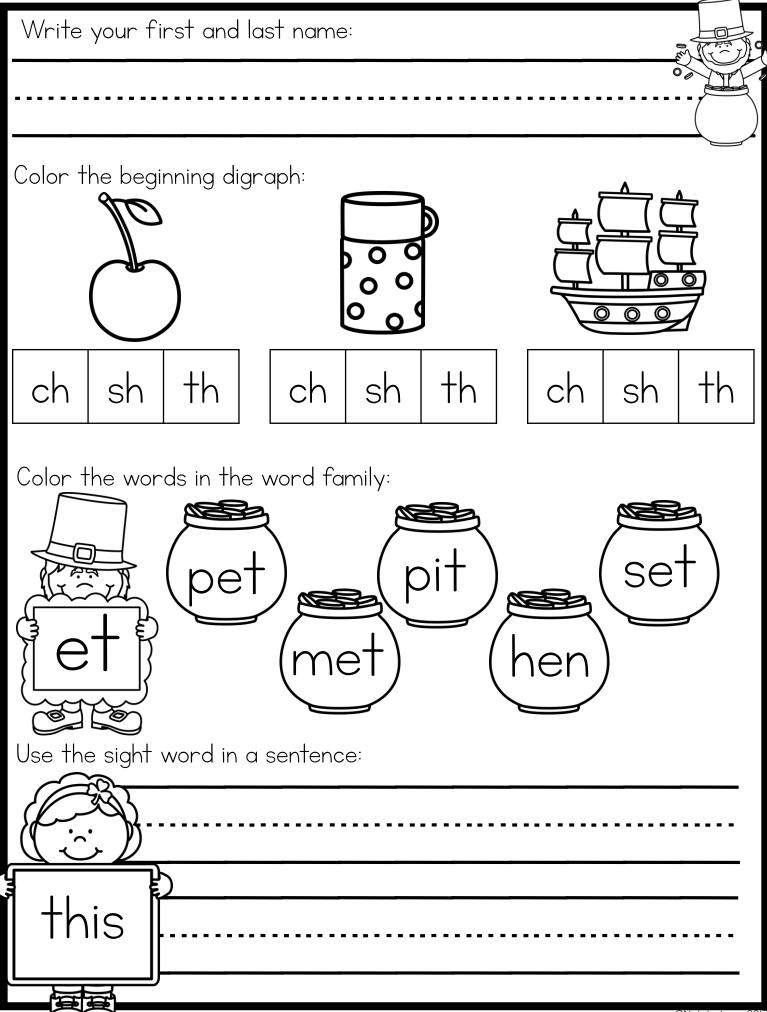

| Write your name:                     |        |
|--------------------------------------|--------|
|                                      |        |
| Count and fill in the blanks:        |        |
|                                      |        |
|                                      |        |
|                                      |        |
|                                      |        |
| tens                                 | tens   |
| ones                                 | ones   |
| in all                               | in all |
| Draw clovers to finish the number bo | nd:    |
|                                      |        |
| 6                                    |        |

D.AM



| Write your name:                  |