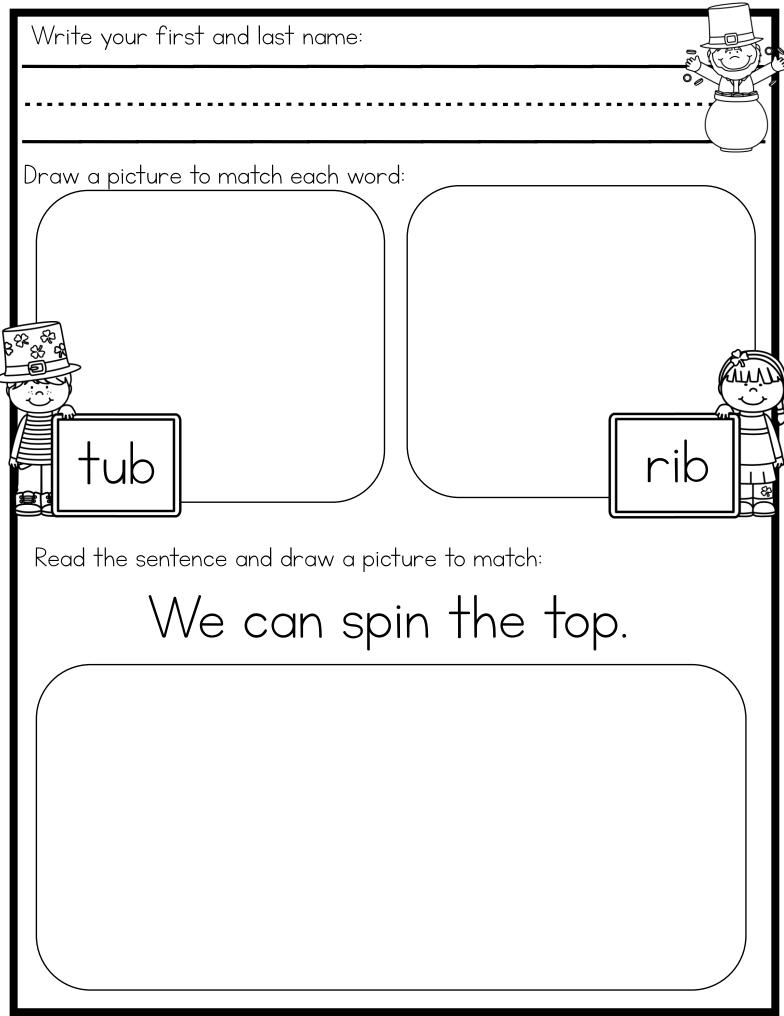

| in all |
| Draw clovers to finish the number bor | nd:    |
|                                       |        |
| q<br>( )                              |        |

San.



| Write your name:                     |        |
|--------------------------------------|--------|
|                                      |        |
| Count and fill in the blanks:        |        |
|                                      |        |
|                                      |        |
| tens                                 | tens   |
| ones                                 | ones   |
| in all                               | in all |
| Draw clovers to finish the number bo | and:   |
| 8                                    |        |
|                                      |        |



| Write your name:                      |        |
|---------------------------------------|--------|
|                                       |        |
| Count and fill in the blanks:         |        |
|                                       |        |
|                                       |        |
|                                       |        |
|                                       |        |
| tens                                  | tens   |
| ones                                  | ones   |
| in all                                | in all |
| Draw clovers to finish the number bon | d:     |
|                                       |        |
| $\left( 6 \right)$                    |        |
|                                       |        |

D.AM