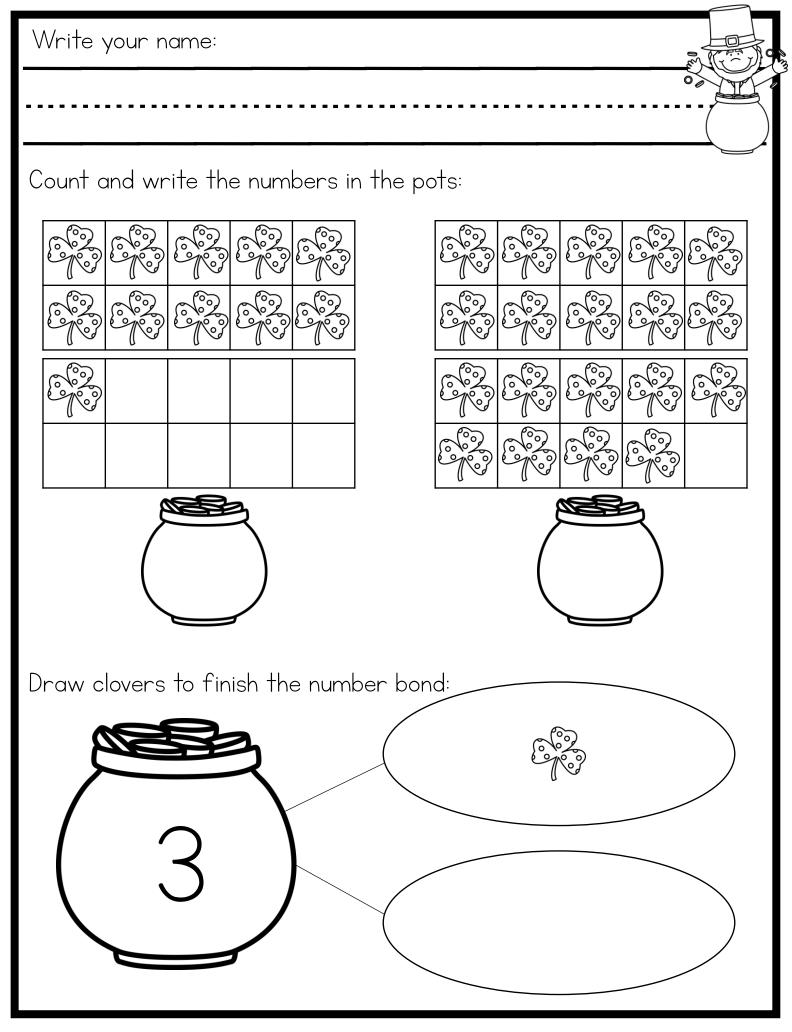

San.

| Write your name:                     |        |
|--------------------------------------|--------|
|                                      |        |
| Count and fill in the blanks:        |        |
|                                      |        |
|                                      |        |
| tens                                 | tens   |
| ones                                 | ones   |
| in all                               | in all |
| Draw clovers to finish the number bo | and:   |
| 8                                    |        |
|                                      |        |