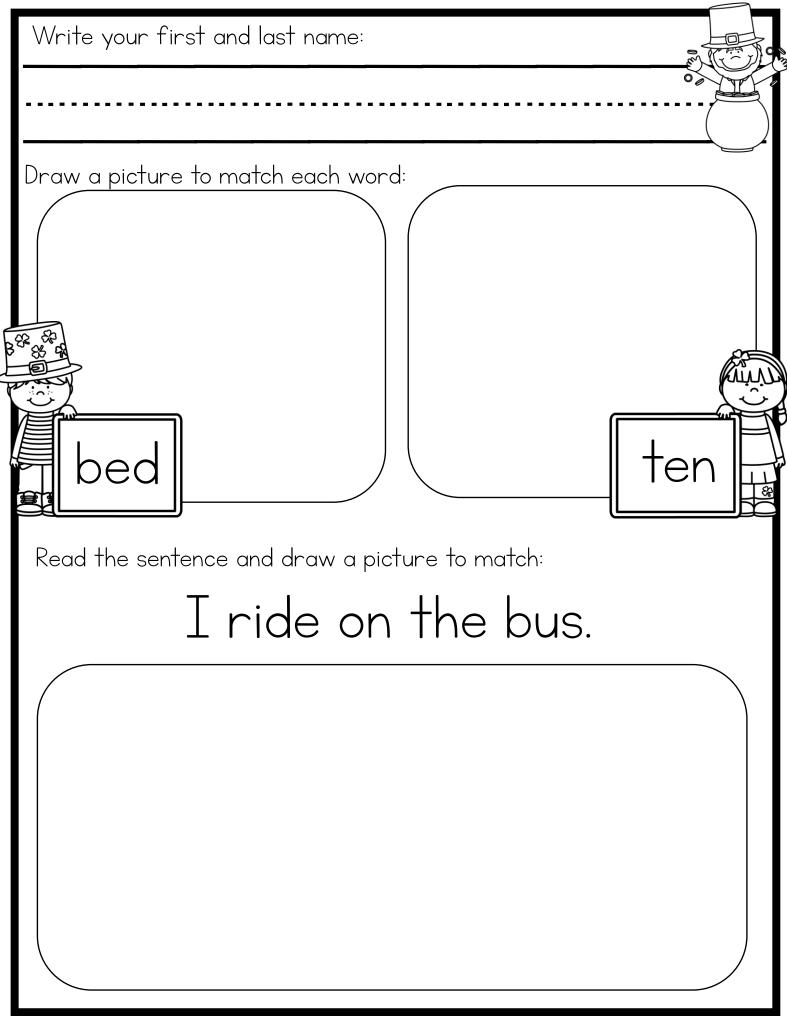

|        |
| 5                                 |        |
|                                   |        |
|                                   |        |



| Write your name:                      |        |
|---------------------------------------|--------|
|                                       |        |
| Count and fill in the blanks:         |        |
|                                       |        |
|                                       |        |
| tens                                  | tens   |
| ones                                  | ones   |
| in all                                | in all |
| Draw clovers to finish the number bor | nd:    |
|                                       |        |
| q<br>( )                              |        |

San.



| Write your name:                     |        |
|--------------------------------------|--------|
|                                      |        |
| Count and fill in the blanks:        |        |
|                                      |        |
|                                      |        |
| tens                                 | tens   |
| ones                                 | ones   |
| in all                               | in all |
| Draw clovers to finish the number bo | and:   |
| 8                                    |        |
|                                      |        |



| Write your name:                      |        |
|---------------------------------------|--------|
|                                       |        |
| Count and fill in the blanks:         |