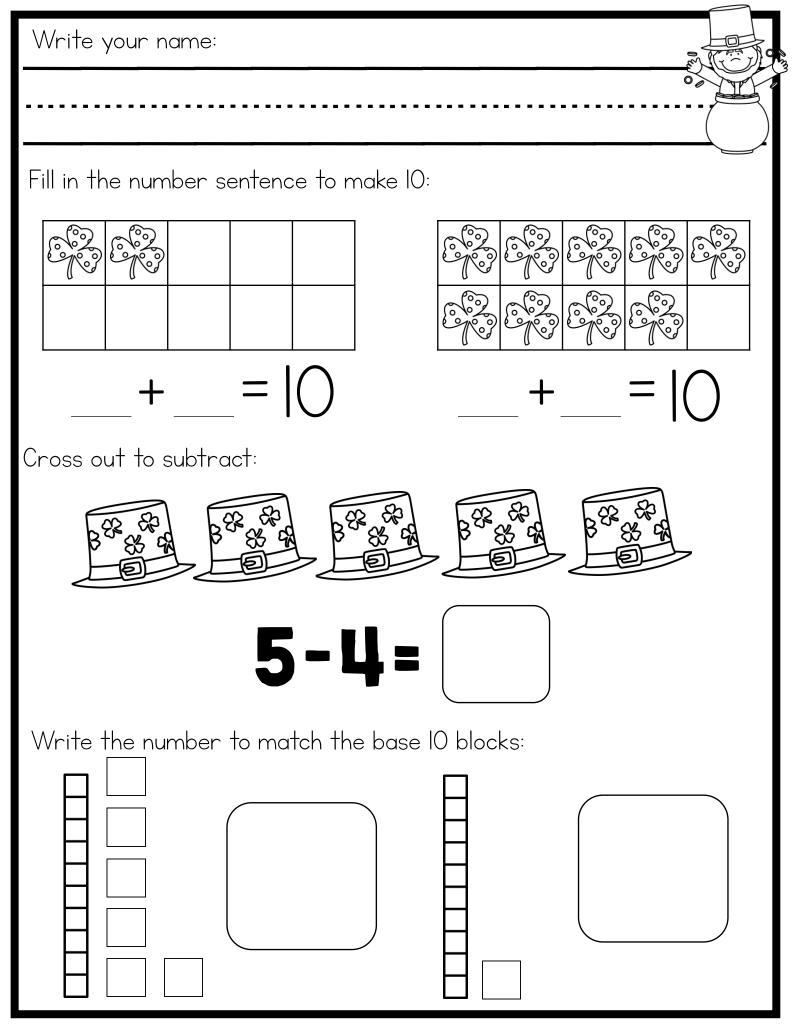

| Write your name:                     |        |
|--------------------------------------|--------|
|                                      |        |
| Count and fill in the blanks:        |        |
|                                      |        |
|                                      |        |
|                                      |        |
|                                      |        |
| tens                                 | tens   |
| ones                                 | ones   |
| in all                               | in all |
| Draw clovers to finish the number bo | nd:    |
|                                      |        |
| 6                                    |        |

D.AM



| Write your name:                  |