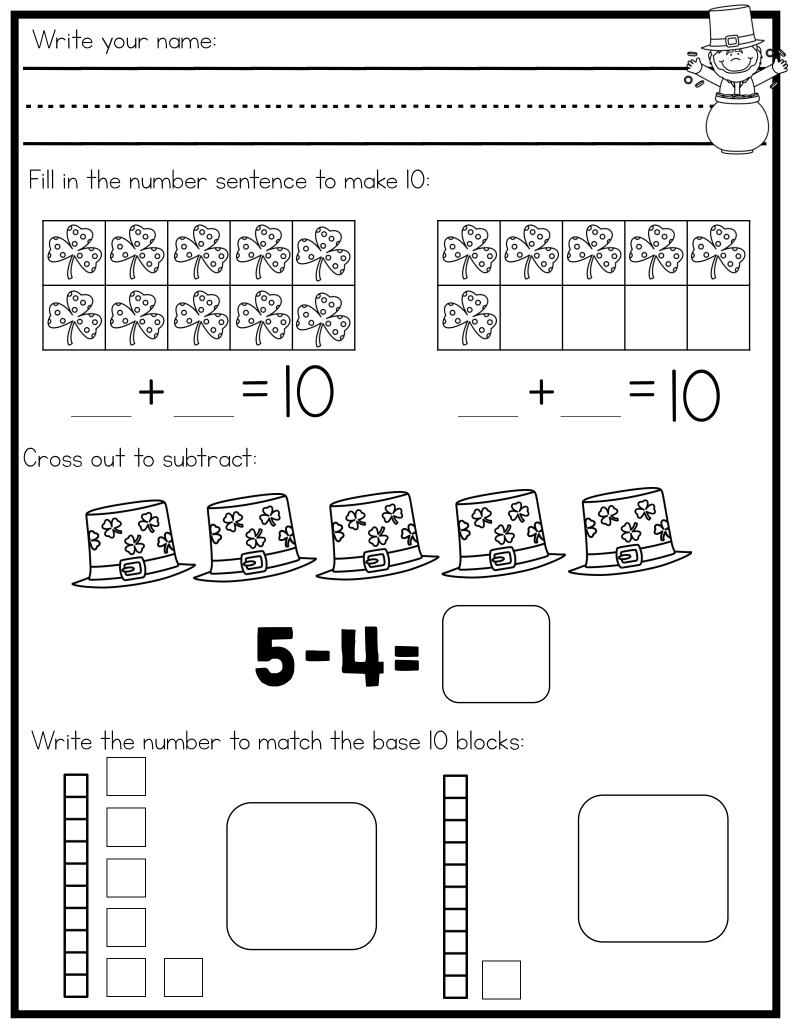

| Write your name:                     |        |
|--------------------------------------|--------|
|                                      |        |
| Count and fill in the blanks:        |        |
|                                      |        |
|                                      |        |
|                                      |        |
|                                      |        |
| tens                                 | tens   |
| ones                                 | ones   |
| in all                               | in all |
| Draw clovers to finish the number bo | nd:    |
|                                      |        |
| 6                                    |        |

D.AM



| Write your name:                  |