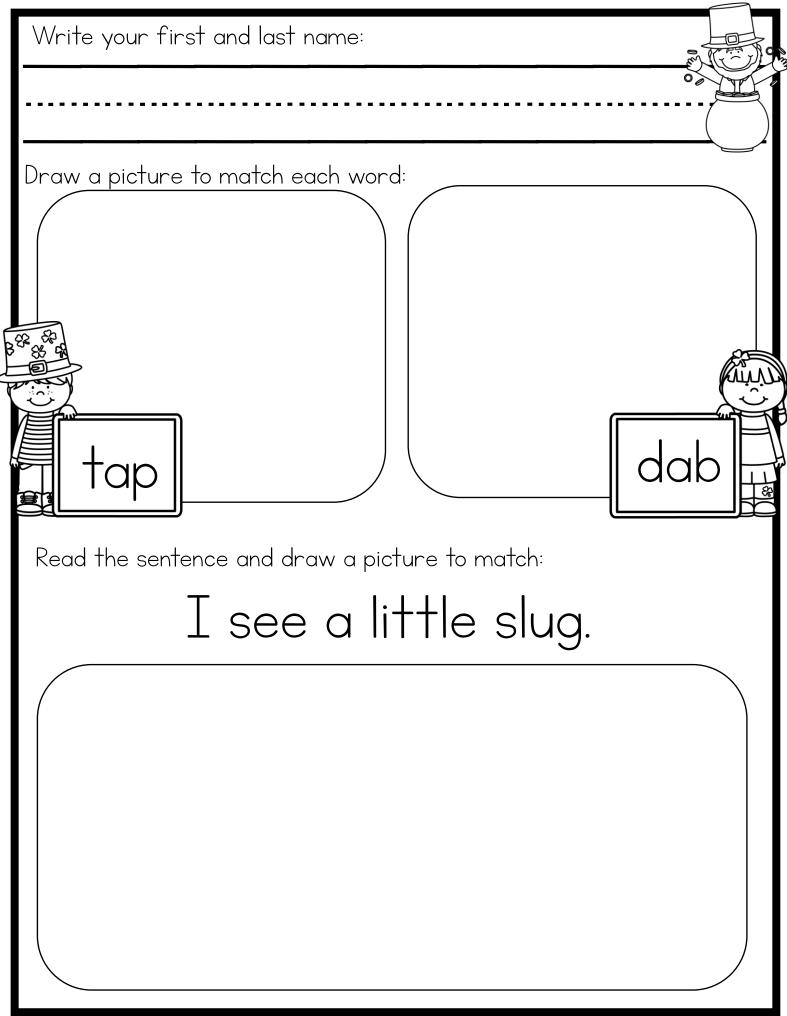

| Write your name:                     |        |
|--------------------------------------|--------|
|                                      |        |
| Count and fill in the blanks:        |        |
|                                      |        |
|                                      |        |
|                                      |        |
|                                      |        |
| tens                                 | tens   |
| ones                                 | ones   |
| in all                               | in all |
| Draw clovers to finish the number bo | nd:    |
|                                      |        |
| 6                                    |        |

D.AM

| Write your name:                  |        |
|-----------------------------------|--------|
|                                   |        |
|                                   |        |
| Count and fill in the blanks:     |        |
|                                   |        |
|                                   |        |
|                                   |        |
|                                   |        |
| tens                              | tens   |
| ones                              | ones   |
| in all                            | in all |
| Draw clovers to finish the number | bond:  |
|                                   |        |
| 5                                 |        |
|                                   |        |
|                                   |        |

| Write your name:                      |        |
|---------------------------------------|--------|
|                                       |        |
| Count and fill in the blanks:         |        |
|                                       |        |
|                                       |        |
| tens                                  | tens   |
| ones                                  | ones   |
| in all                                | in all |
| Draw clovers to finish the number bor | nd:    |
|                                       |        |
| q<br>( )                              |        |

San.

| Write your name:                     |        |
|--------------------------------------|--------|
|                                      |        |
| Count and fill in the blanks:        |        |
|                                      |        |
|                                      |        |
| tens                                 | tens   |
| ones                                 | ones   |
| in all                               | in all |
| Draw clovers to finish the number bo | and:   |
| 8                                    |        |
|                                      |        |

| Write your name:                      |        |
|---------------------------------------|--------|
|                                       |        |
| Count and fill in the blanks:         |        |
|                                       |        |
|                                       |        |
|                                       |        |
|                                       |        |
| tens                                  | tens   |
| ones                                  | ones   |
| in all                                | in all |
| Draw clovers to finish the number bon | d:     |
|                                       |        |
| $\left( 6 \right)$                    |        |
|                                       |        |

D.AM