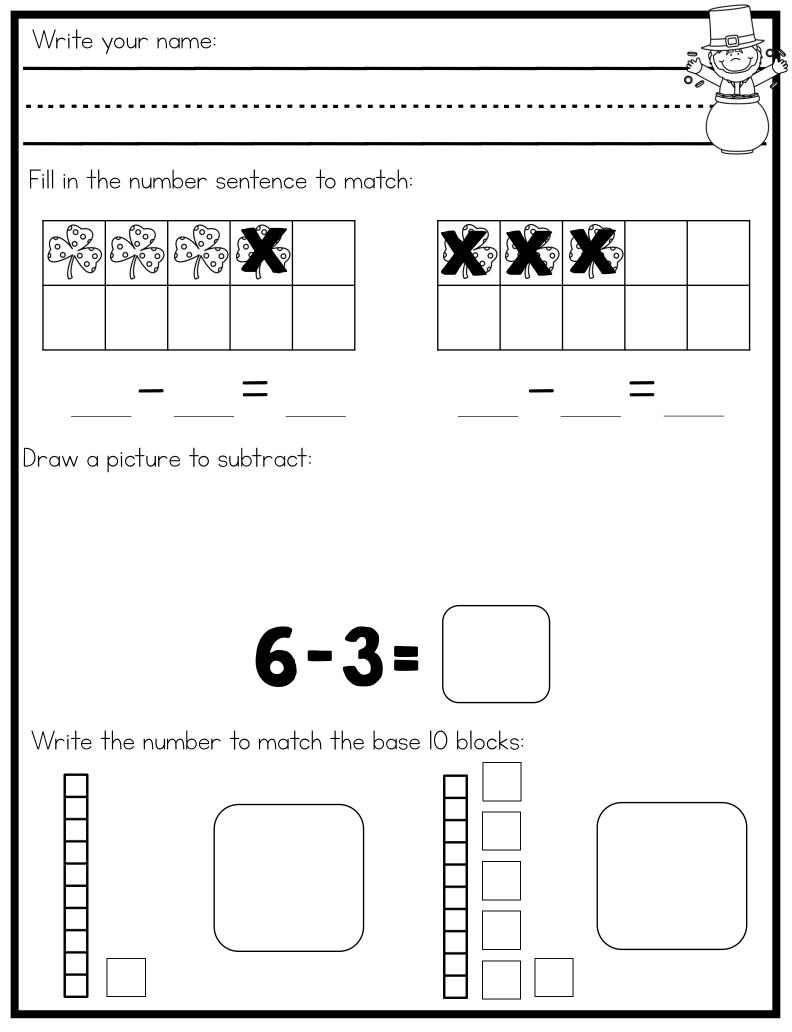

| Write your name:                     |        |
|--------------------------------------|--------|
|                                      |        |
| Count and fill in the blanks:        |        |
|                                      |        |
|                                      |        |
|                                      |        |
|                                      |        |
| tens                                 | tens   |
| ones                                 | ones   |
| in all                               | in all |
| Draw clovers to finish the number bo | nd:    |
|                                      |        |
| 6                                    |        |

D.AM

| Write your name:                  |        |
|-----------------------------------|--------|
|                                   |        |
|                                   |        |
| Count and fill in the blanks:     |        |
|                                   |        |
|                                   |        |
|                                   |        |
|                                   |        |
| tens                              | tens   |
| ones                              | ones   |
| in all                            | in all |
| Draw clovers to finish the number | bond:  |
|                                   |        |
| 5                                 |        |
|                                   |        |
|                                   |        |

| Write your name:                      |        |
|---------------------------------------|--------|
|                                       |        |
| Count and fill in the blanks:         |        |
|                                       |        |
|                                       |        |
| tens                                  | tens   |
| ones                                  | ones   |
| in all                                | in all |
| Draw clovers to finish the number bor | nd:    |
|                                       |        |
| q<br>( )                              |        |

San.

| Write your name:                     |        |
|--------------------------------------|--------|
|                                      |        |
| Count and fill in the blanks:        |        |
|                                      |        |
|                                      |        |
| tens                                 | tens   |
| ones                                 | ones   |
| in all                               | in all |
| Draw clovers to finish the number bo | and:   |
| 8                                    |        |
|                                      |        |

| Write your name:                      |        |
|---------------------------------------|--------|
|                                       |        |
| Count and fill in the blanks:         |        |
|                                       |        |
|                                       |        |
|                                       |        |
|                                       |        |
| tens                                  | tens   |
| ones                                  | ones   |
| in all                                | in all |
| Draw clovers to finish the number bon | d:     |
|                                       |        |
| $\left( 6 \right)$                    |        |
|                                       |        |

D.AM