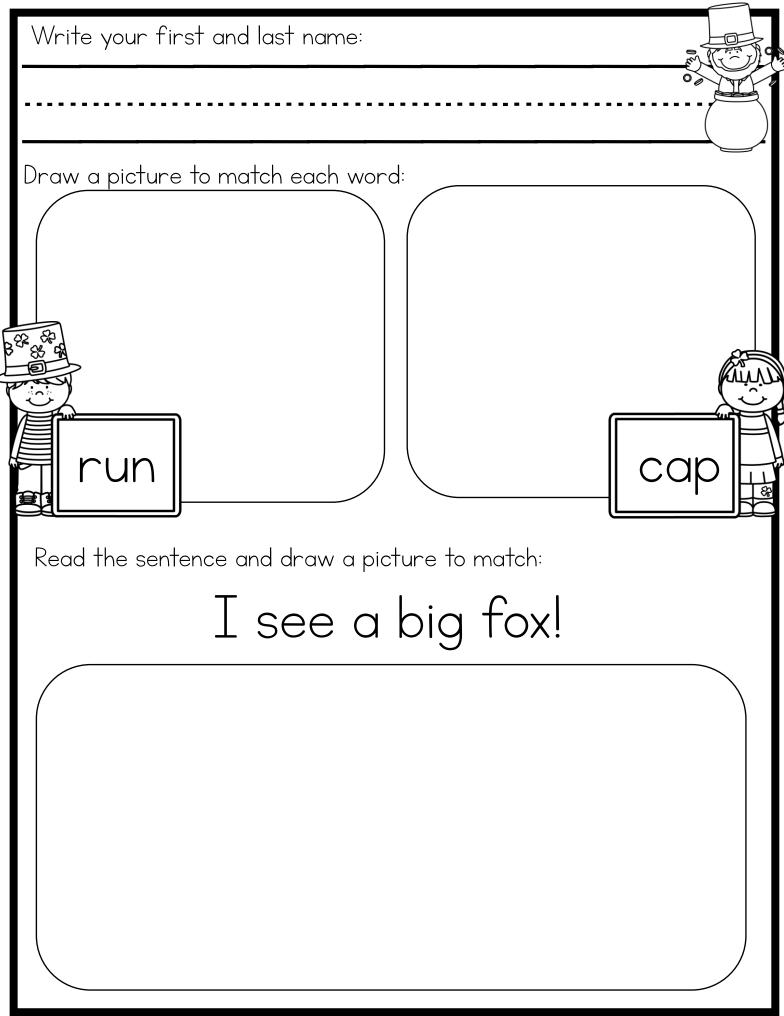

| Write your name:                     |        |
|--------------------------------------|--------|
|                                      |        |
| Count and fill in the blanks:        |        |
|                                      |        |
|                                      |        |
|                                      |        |
|                                      |        |
| tens                                 | tens   |
| ones                                 | ones   |
| in all                               | in all |
| Draw clovers to finish the number bo | nd:    |
|                                      |        |
| 6                                    |        |

D.AM



| Write your name:                  |        |
|-