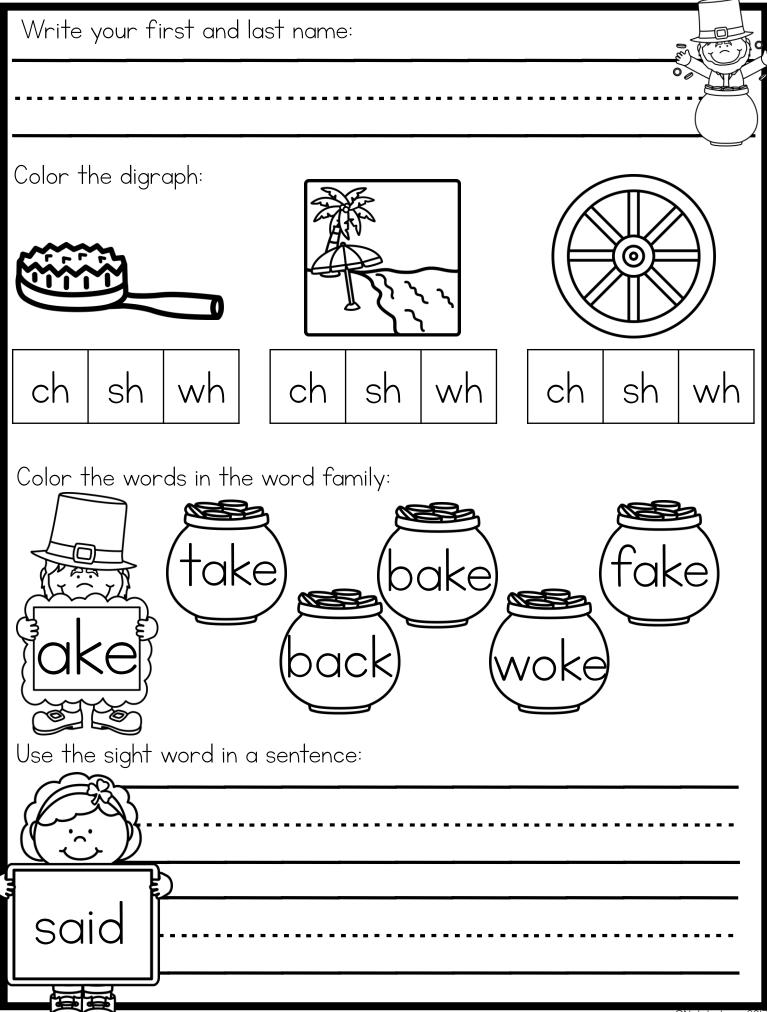

| Write your name:                     |        |
|--------------------------------------|--------|
|                                      |        |
| Count and fill in the blanks:        |        |
|                                      |        |
|                                      |        |
|                                      |        |
|                                      |        |
| tens                                 | tens   |
| ones                                 | ones   |
| in all                               | in all |
| Draw clovers to finish the number bo | nd:    |
|                                      |        |
| 6                                    |        |

D.AM

| Write your name:                  |        |
|-----------------------------------|--------|
|                                   |        |
|                                   |        |
| Count and fill in the blanks:     |        |
|                                   |        |
|                                   |        |
|                                   |        |
|                                   |        |
| tens                              | tens   |
| ones                              | ones   |
| in all                            | in all |
| Draw clovers to finish the number | bond:  |
|                                   |        |
| 5                                 |        |
|                                   |        |
|                                   |        |

| Write your name:                      |        |
|---------------------------------------|--------|
|                                       |        |
| Count and fill in the blanks:         |        |
|                                       |        |
|                                       |        |
| tens                                  | tens   |
| ones                                  | ones   |
| in all                                | in all |
| Draw clovers to finish the number bor | nd:    |
|                                       |        |
| q<br>( )                              |        |

San.

| Write your name:                     |        |
|--------------------------------------|--------|
|                                      |        |
| Count and fill in the blanks:        |        |
|                                      |        |
|                                      |        |
| tens                                 | tens   |
| ones                                 | ones   |
| in all                               | in all |
| Draw clovers to finish the number bo | and:   |
| 8                                    |        |
|                                      |        |

| Write your name:                      |        |
|---------------------------------------|--------|
|                                       |        |
| Count and fill in the blanks:         |        |
|                                       |        |
|                                       |        |
|                                       |        |
|                                       |        |
| tens                                  | tens   |
| ones                                  | ones   |
| in all                                | in all |
| Draw clovers to finish the number bon | d:     |
|                                       |        |
| $\left( 6 \right)$                    |        |
|                                       |        |

D.AM