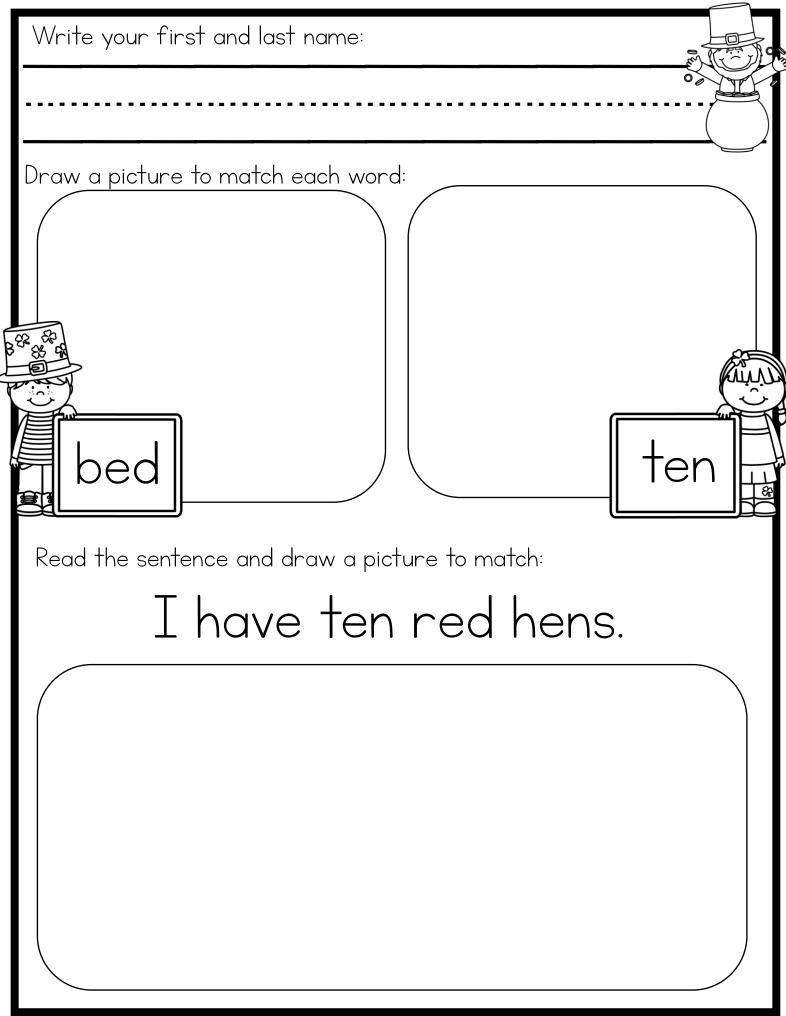

| Write your name:                  |        |
|-----------------------------------|--------|
|                                   |        |
|                                   |        |
| Count and fill in the blanks:     |        |
|                                   |        |
|                                   |        |
|                                   |        |
|                                   |        |
| tens                              | tens   |
| ones                              | ones   |
| in all                            | in all |
| Draw clovers to finish the number | bond:  |
|                                   |        |
| 5                                 |        |
|                                   |        |
|                                   |        |



| Write your name:                      |        |
|---------------------------------------|--------|
|                                       |        |
| Count and fill in the blanks:         |        |
|                                       |        |
|                                       |        |
| tens                                  | tens   |
| ones                                  | ones   |
| in all                                | in all |
| Draw clovers to finish the number bor | nd:    |
|                                       |        |
| q<br>( )                              |        |

San.



| Write your name:                     |        |
|--------------------------------------|--------|
|                                      |        |
| Count and fill in the bla