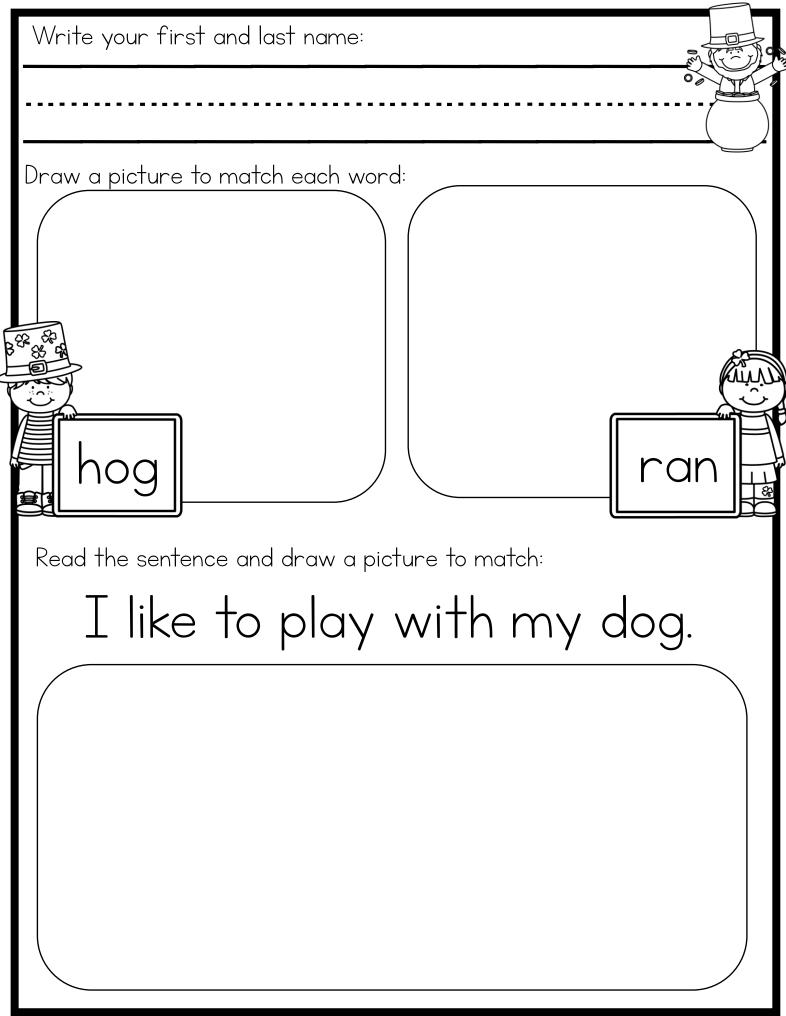

| Write your name:                     |        |
|--------------------------------------|--------|
|                                      |        |
| Count and fill in the blanks:        |        |
|                                      |        |
|                                      |        |
|                                      |        |
|                                      |        |
| tens                                 | tens   |
| ones                                 | ones   |
| in all                               | in all |
| Draw clovers to finish the number bo | nd:    |
|                                      |        |
| 6                                    |        |

D.AM

| Write your name:                  |        |
|-----------------------------------|--------|
|                                   |        |
|                                   |        |
| Count and fill in the blanks:     |        |
|                                   |        |
|                                   |        |
|                                   |        |
|                                   |        |
| tens                              | tens   |
| ones                              | ones   |
| in all                            | in all |
| Draw clovers to finish the number | bond:  |
|                                   |        |
| 5                                 |        |
|                                   |        |
|                                   |        |

| Write your name:                      |        |
|---------------------------------------|--------|
|                                       |        |
| Count and fill in the blanks:         |        |
|                                       |        |
|                                       |        |
| tens                                  | tens   |
| ones                                  | ones   |
| in all                                | in all |
| Draw clovers to finish the number bor | nd:    |
|                                       |        |
| q<br>( )                              |        |

San.

| Write your name:                     |        |
|--------------------------------------|--------|
|                                      |        |
| Count and fill in the blanks:        |        |
|                                      |        |
|                                      |        |
| tens                                 | tens   |
| ones                                 | ones   |
| in all                               | in all |
| Draw clovers to finish the number bo | and:   |
| 8                                    |        |
|                                      |        |

| Write your name:                      |        |
|---------------------------------------|--------|
|                                       |        |
| Count and fill in the blanks:         |        |
|                                       |        |
|                                       |        |
|                                       |        |
|                                       |        |
| tens                                  | tens   |
| ones                                  | ones   |
| in all                                | in all |
| Draw clovers to finish the number bon | d:     |
|                                       |        |
| $\left( 6 \right)$                    |        |
|                                       |        |

D.AM