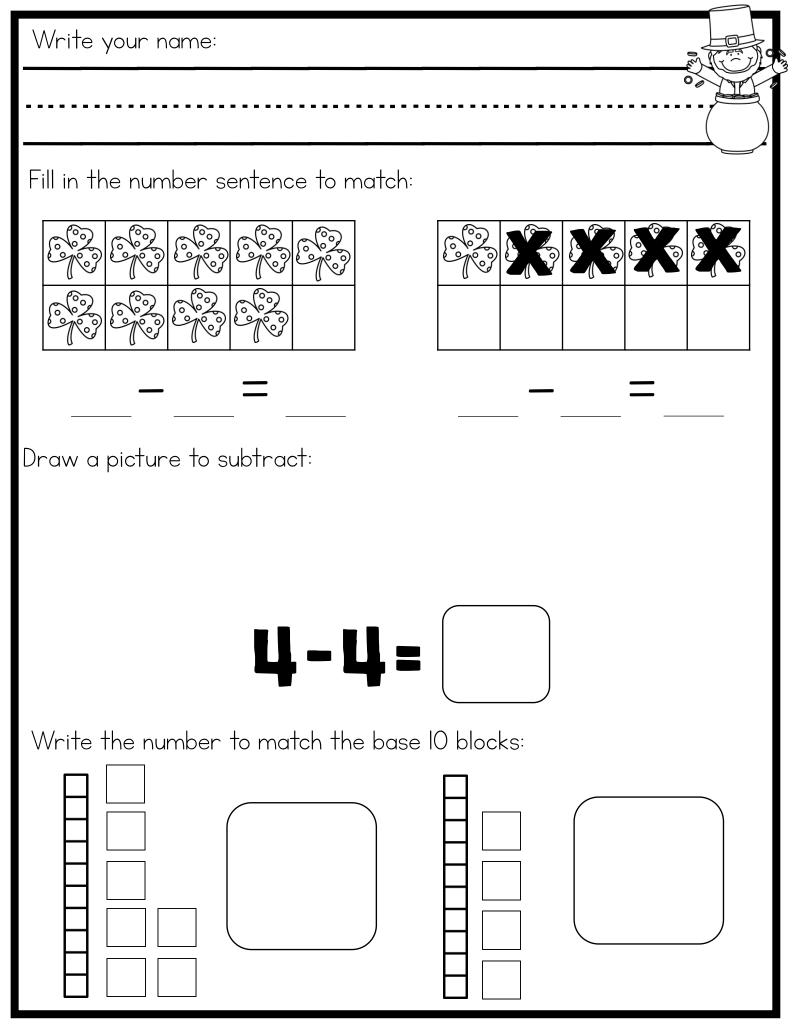

| Write your name:                     |        |
|--------------------------------------|--------|
|                                      |        |
| Count and fill in the blanks:        |        |
|                                      |        |
|                                      |        |
|                                      |        |
|                                      |        |
| tens                                 | tens   |
| ones                                 | ones   |
| in all                               | in all |
| Draw clovers to finish the number bo | nd:    |
|                                      |        |
| 6                                    |        |

D.AM



| Write your name:                  |        |
|-----------------------------------