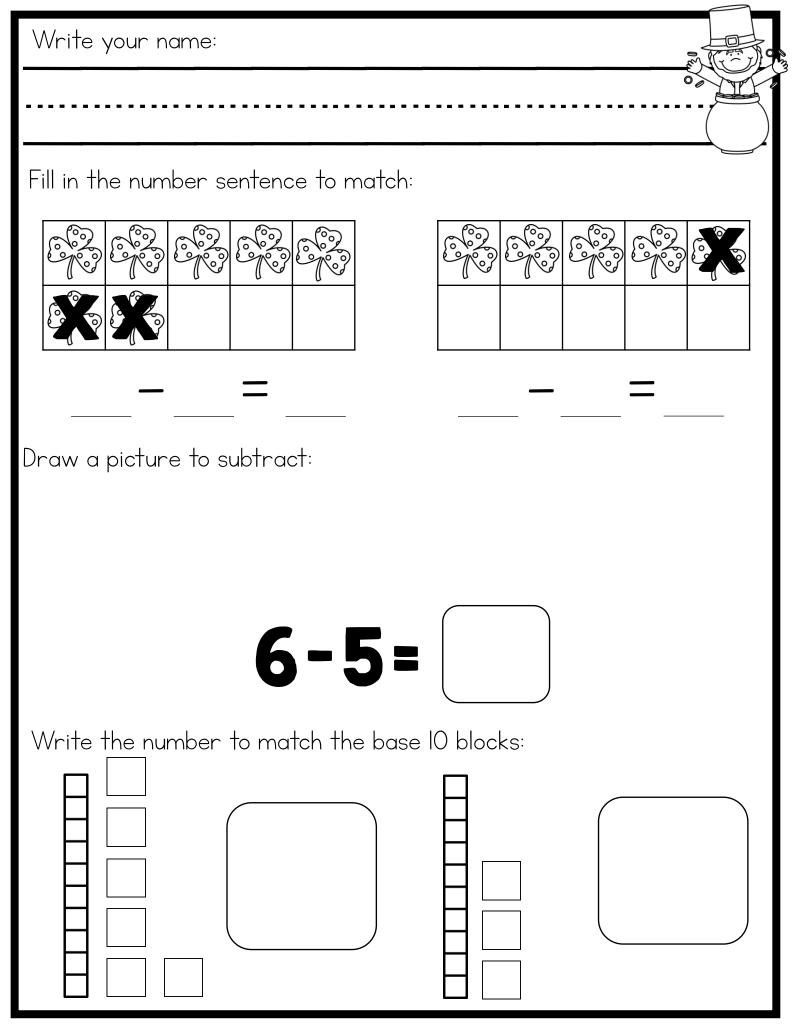

| Write your name:                     |        |
|--------------------------------------|--------|
|                                      |        |
| Count and fill in the blanks:        |        |
|                                      |        |
|                                      |        |
|                                      |        |
|                                      |        |
| tens                                 | tens   |
| ones                                 | ones   |
| in all                               | in all |
| Draw clovers to finish the number bo | nd:    |
|                                      |        |
| 6                                    |        |

D.AM

| Write your name:                  |        |
|-----------------------------------|--------|
|                                   |        |
|                                   |        |
| Count and fill in the blanks:     |        |
|                                   |        |
|                                   |        |
|                                   |        |
|                                   |        |
| tens                              | tens   |
| ones                              | ones   |
| in all                            | in all |
| Draw clovers to finish the number | bond:  |
|                                   |        |
| 5                                 |        |
|                                   |        |
|                                   |        |

| Write your name:                      |        |
|---------------------------------------|--------|
|                                       |        |
| Count and fill in the blanks:         |        |
|                                       |        |
|                                       |        |
| tens                                  | tens   |
| ones                                  | ones   |
| in all                                | in all |
| Draw clovers to finish the number bor | nd:    |
|                                       |        |
| q<br>( )                              |        |

San.

| Write your name:                     |        |
|--------------------------------------|--------|
|                                      |        |
| Count and fill in the blanks:        |        |
|                                      |        |
|                                      |        |
| tens                                 | tens   |
| ones                                 | ones   |
| in all                               | in all |
| Draw clovers to finish the number bo | and:   |
| 8                                    |        |
|                                      |        |

| Write your name:                      |        |
|---------------------------------------|--------|
|                                       |        |
| Count and fill in the blanks:         |        |
|                                       |        |
|                                       |        |
|                                       |        |
|                                       |        |
| tens                                  | tens   |
| ones                                  | ones   |
| in all                                | in all |
| Draw clovers to finish the number bon | d:     |
|                                       |        |
| $\left( 6 \right)$                    |        |
|                                       |        |

D.AM