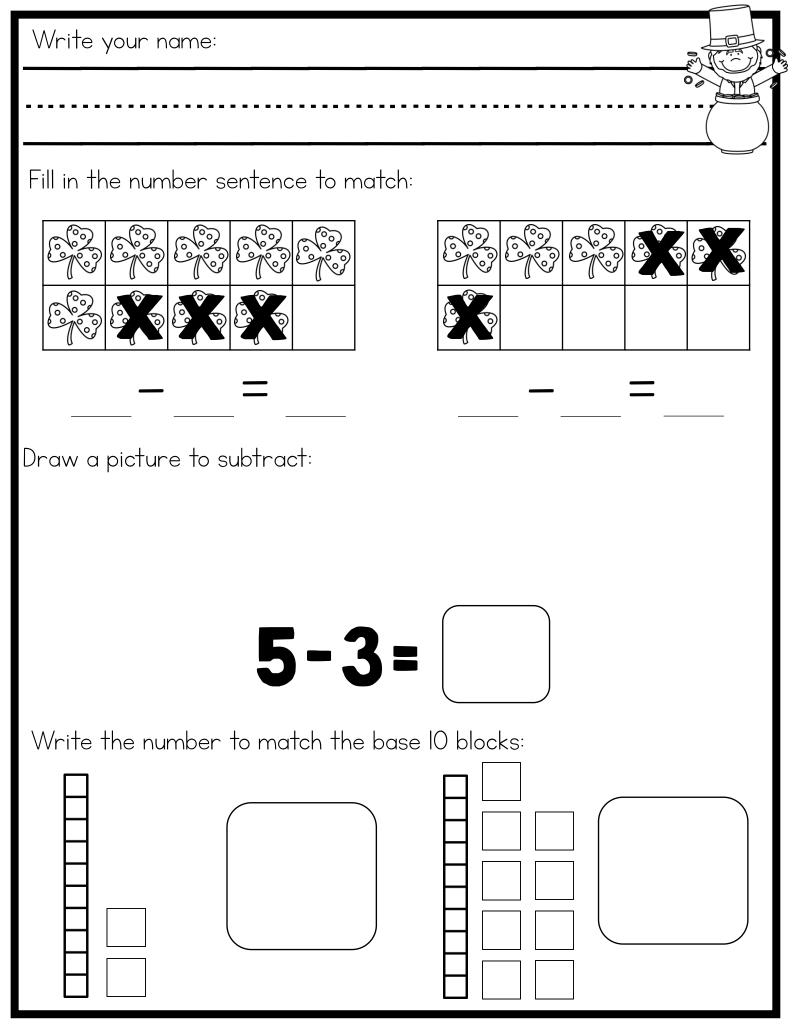

| Write your name:                     |        |
|--------------------------------------|--------|
|                                      |        |
| Count and fill in the blanks:        |        |
|                                      |        |
|                                      |        |
|                                      |        |
|                                      |        |
| tens                                 | tens   |
| ones                                 | ones   |
| in all                               | in all |
| Draw clovers to finish the number bo | nd:    |
|                                      |        |
| 6                                    |        |

D.AM

| Write your name:                  |        |
|-----------------------------------|--------|
|                                   |        |
|                                   |        |
| Count and fill in the blanks:     |        |
|                                   |        |
|                                   |        |
|                                   |        |
|                                   |        |
| tens                              | tens   |
| ones                              | ones   |
| in all                            | in all |
| Draw clovers to finish the number | bond:  |
|                                   |        |
| 5                                 |        |
|                                   |        |
|                                   |        |

| Write your name:                      |        |
|---------------------------------------|--------|
|                                       |        |
| Count and fill in the blanks:         |        |
|                                       |        |
|                                       |        |
| tens                                  | tens   |
| ones                                  | ones   |
| in all                                | in all |
| Draw clovers to finish the number bor | nd:    |
|                                       |        |
| q<br>( )                              |        |

San.

| Write your name:                     |        |
|--------------------------------------|--------|
|                                      |        |
| Count and fill in the blanks:        |        |
|                                      |        |
|                                      |        |
| tens                                 | tens   |
| ones                                 | ones   |
| in all                               | in all |
| Draw clovers to finish the number bo | and:   |
| 8                                    |        |
|                                      |        |

| Write your name:                      |        |
|---------------------------------------|--------|
|                                       |        |
| Count and fill in the blanks:         |        |
|                                       |        |
|                                       |        |
|                                       |        |
|                                       |        |
| tens                                  | tens   |
| ones                                  | ones   |
| in all                                | in all |
| Draw clovers to finish the number bon | d:     |
|                                       |        |
| $\left( 6 \right)$                    |        |
|                                       |        |

D.AM