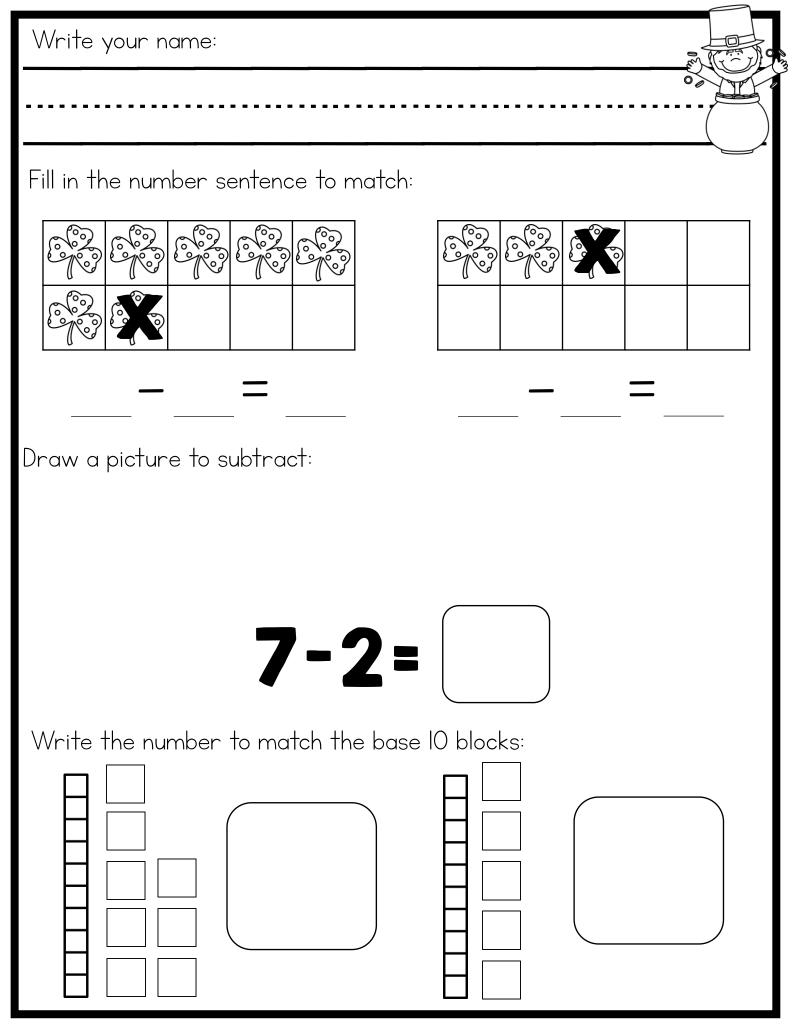

| Write your name:                     |        |
|--------------------------------------|--------|
|                                      |        |
| Count and fill in the blanks:        |        |
|                                      |        |
|                                      |        |
|                                      |        |
|                                      |        |
| tens                                 | tens   |
| ones                                 | ones   |
| in all                               | in all |
| Draw clovers to finish the number bo | nd:    |
|                                      |        |
| 6                                    |        |

D.AM



| Write your name:                  |        |
|-------------------------------