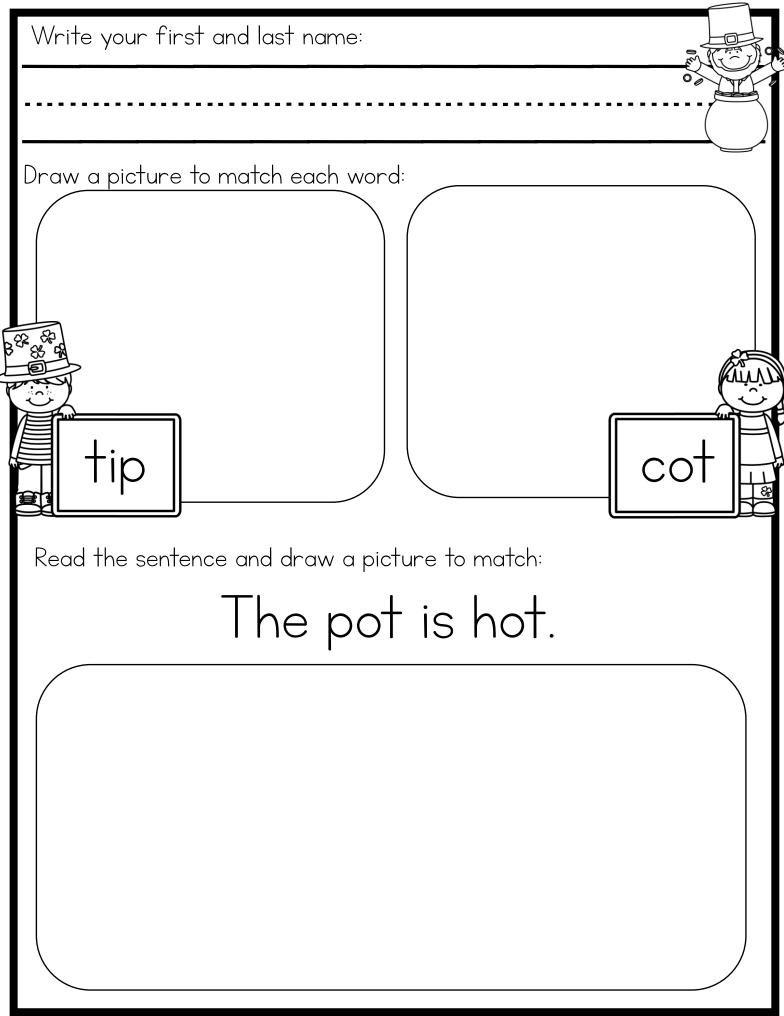

| Write your name:                     |        |
|--------------------------------------|--------|
|                                      |        |
| Count and fill in the blanks:        |        |
|                                      |        |
|                                      |        |
|                                      |        |
|                                      |        |
| tens                                 | tens   |
| ones                                 | ones   |
| in all                               | in all |
| Draw clovers to finish the number bo | nd:    |
|                                      |        |
| 6                                    |        |

D.AM

| Write your name:                  |        |
|-----------------------------------|--------|
|                                   |        |
|                                   |        |
| Count and fill in the blanks:     |        |
|                                   |        |
|                                   |        |
|                                   |        |
|                                   |        |
| tens                              | tens   |
| ones                              | ones   |
| in all                            | in all |
| Draw clovers to finish the number | bond:  |
|                                   |        |
| 5                                 |        |
|                                   |        |
|                                   |        |

| Write your name:                      |        |
|---------------------------------------|--------|
|                                       |        |
| Count and fill in the blanks:         |        |
|                                       |        |
|                                       |        |
| tens                                  | tens   |
| ones                                  | ones   |
| in all                                | in all |
| Draw clovers to finish the number bor | nd:    |
|                                       |        |
| q<br>( )                              |        |

San.

| Write your name:                     |        |
|--------------------------------------|--------|
|                                      |        |
| Count and fill in the blanks:        |        |
|                                      |        |
|                                      |        |
| tens                                 | tens   |
| ones                                 | ones   |
| in all                               | in all |
| Draw clovers to finish the number bo | and:   |
| 8                                    |        |
|                                      |        |

| Write your name:                      |        |
|---------------------------------------|--------|
|                                       |        |
| Count and fill in the blanks:         |        |
|                                       |        |
|                                       |        |
|                                       |        |
|                                       |        |
| tens                                  | tens   |
| ones                                  | ones   |
| in all                                | in all |
| Draw clovers to finish the number bon | d:     |
|                                       |        |
| $\left( 6 \right)$                    |        |
|                                       |        |

D.AM