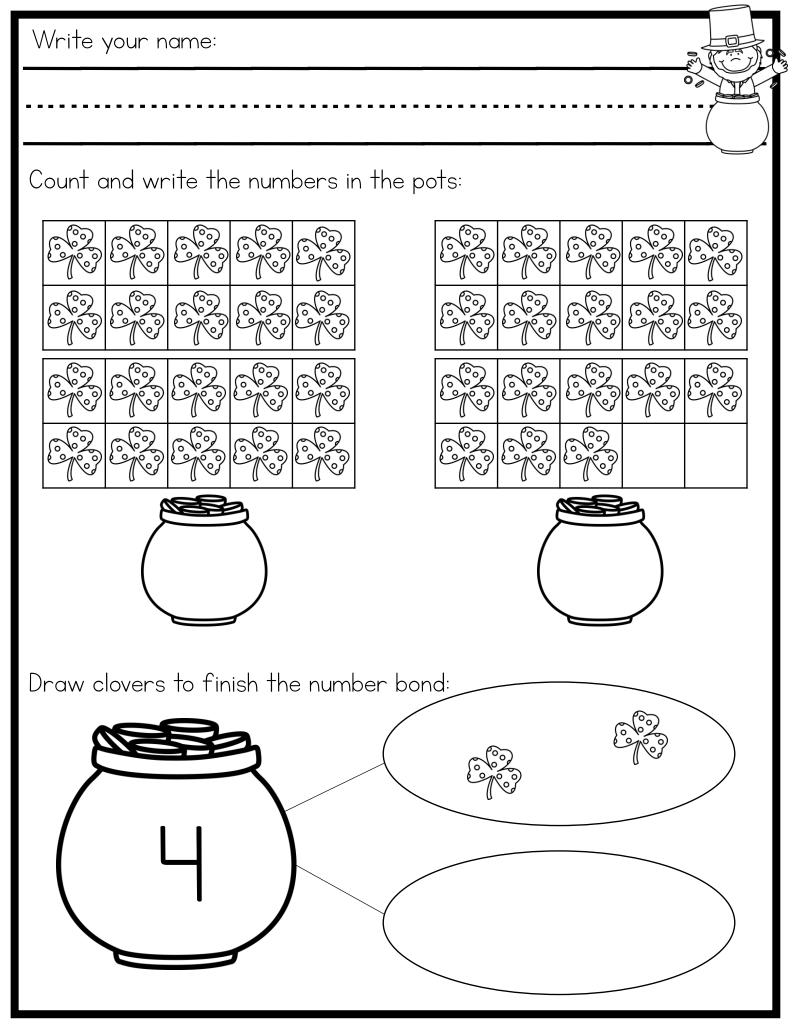

| Write your name:                     |        |
|--------------------------------------|--------|
|                                      |        |
| Count and fill in the blanks:        |        |
|                                      |        |
|                                      |        |
|                                      |        |
|                                      |        |
| tens                                 | tens   |
| ones                                 | ones   |
| in all                               | in all |
| Draw clovers to finish the number bo | nd:    |
|                                      |        |
| 6                                    |        |

D.AM

| Write your name:                  |        |
|-----------------------------------|--------|
|                                   |        |
|                                   |        |
| Count and fill in the blanks:     |        |
|                                   |        |
|                                   |        |
|                                   |        |
|                                   |        |
| tens                              | tens   |
| ones                              | ones   |
| in all                            | in all |
| Draw clovers to finish the number | bond:  |
|                                   |        |
| 5                                 |        |
|                                   |        |
|                                   |        |

| Write your name:                      |        |
|---------------------------------------|--------|
|                                       |        |
| Count and fill in the blanks:         |        |
|                                       |        |
|                                       |        |
| tens                                  | tens   |
| ones                                  | ones   |
| in all                                | in all |
| Draw clovers to finish the number bor | nd:    |
|                                       |        |
| q<br>( )                              |        |

San.

| Write your name:                     |        |
|--------------------------------------|--------|
|                                      |        |
| Count and fill in the blanks:        |        |
|                                      |        |
|                                      |        |
| tens                                 | tens   |
| ones                                 | ones   |
| in all                               | in all |
| Draw clovers to finish the number bo | and:   |
| 8                                    |        |
|                                      |        |

| Write your name:                      |        |
|---------------------------------------|--------|
|                                       |        |
| Count and fill in the blanks:         |        |
|                                       |        |
|                                       |        |
|                                       |        |
|                                       |        |
| tens                                  | tens   |
| ones                                  | ones   |
| in all                                | in all |
| Draw clovers to finish the number bon | d:     |
|                                       |        |
| $\left( 6 \right)$                    |        |
|                                       |        |

D.AM