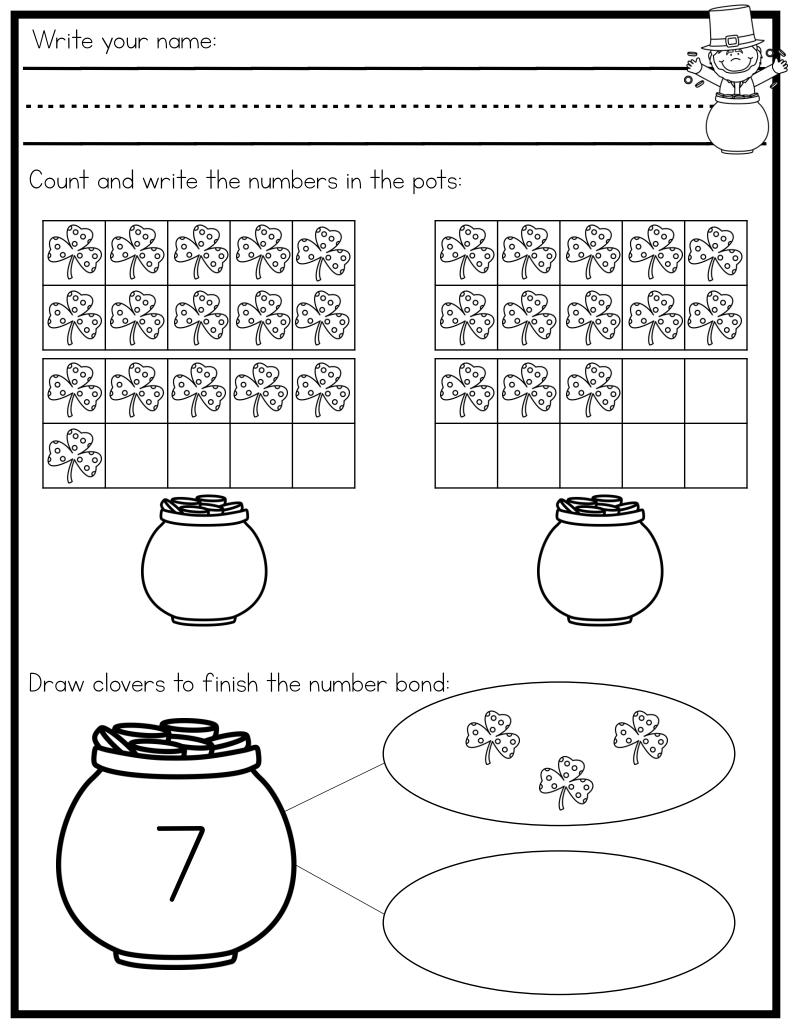

| Write your name:                     |        |
|--------------------------------------|--------|
|                                      |        |
| Count and fill in the blanks:        |        |
|                                      |        |
|                                      |        |
|                                      |        |
|                                      |        |
| tens                                 | tens   |
| ones                                 | ones   |
| in all                               | in all |
| Draw clovers to finish the number bo | nd:    |
|                                      |        |
| 6                                    |        |

D.AM

| Write your name:                  |        |
|-----------------------------------|--------|
|                                   |        |
|                                   |        |
| Count and fill in the blanks:     |        |
|                                   |        |
|                                   |        |
|                                   |        |
|                                   |        |
| tens                              | tens   |
| ones                              | ones   |
| in all                            | in all |
| Draw clovers to finish the number | bond:  |
|                                   |        |
| 5                                 |        |
|                                   |        |
|                                   |        |

| Write your name:                      |        |
|---------------------------------------|--------|
|                                       |        |
| Count and fill in the blanks:         |        |
|                                       |        |
|                                       |        |
| tens                                  | tens   |
| ones                                  | ones   |
| in all                                | in all |
| Draw clovers to finish the number bor | nd:    |
|                                       |        |
| q<br>( )                              |        |

San.

| Write your name:                     |        |
|--------------------------------------|--------|
|                                      |        |
| Count and fill in the blanks:        |        |
|                                      |        |
|                                      |        |
| tens                                 | tens   |
| ones                                 | ones   |
| in all                               | in all |
| Draw clovers to finish the number bo | and:   |
| 8                                    |        |
|                                      |        |

| Write your name:                      |        |
|---------------------------------------|--------|
|                                       |        |
| Count and fill in the blanks:         |        |
|                                       |        |
|                                       |        |
|                                       |        |
|                                       |        |
| tens                                  | tens   |
| ones                                  | ones   |
| in all                                | in all |
| Draw clovers to finish the number bon | d:     |
|                                       |        |
| $\left( 6 \right)$                    |        |
|                                       |        |

D.AM