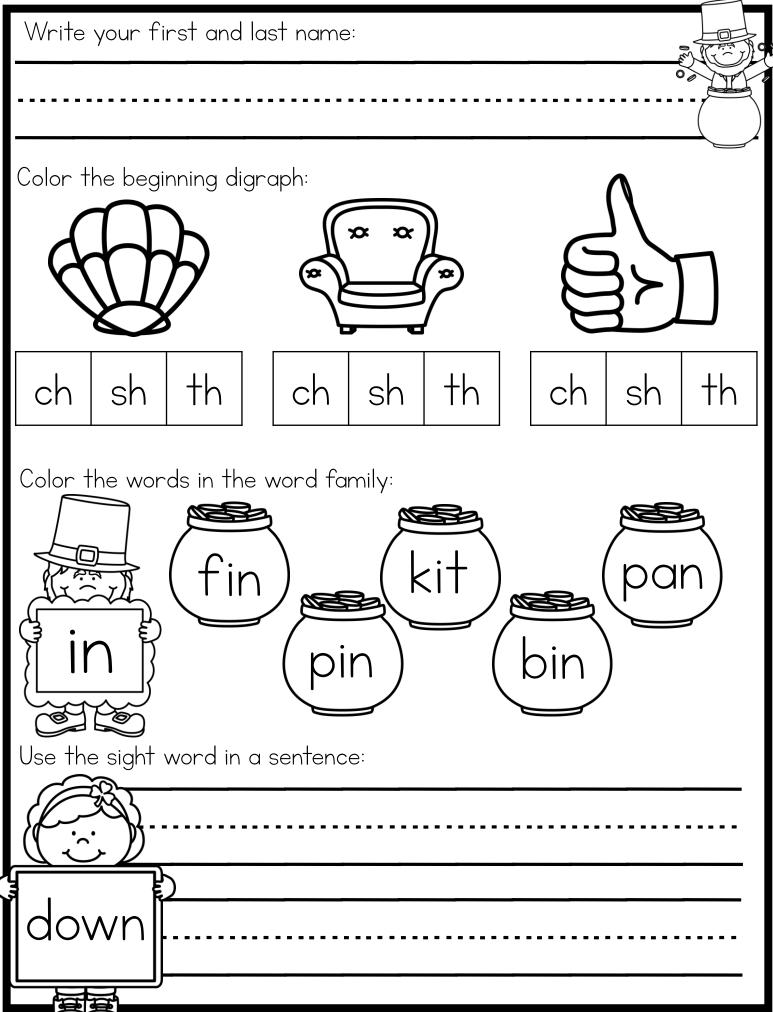

| Write your name:                     |        |
|--------------------------------------|--------|
|                                      |        |
| Count and fill in the blanks:        |        |
|                                      |        |
|                                      |        |
|                                      |        |
|                                      |        |
| tens                                 | tens   |
| ones                                 | ones   |
| in all                               | in all |
| Draw clovers to finish the number bo | nd:    |
|                                      |        |
| 6                                    |        |

D.AM

| Write your name:                  |        |
|-----------------------------------|--------|
|                                   |        |
|                                   |        |
| Count and fill in the blanks:     |        |
|                                   |        |
|                                   |        |
|                                   |        |
|                                   |        |
| tens                              | tens   |
| ones                              | ones   |
| in all                            | in all |
| Draw clovers to finish the number | bond:  |
|                                   |        |
| 5                                 |        |
|                                   |        |
|                                   |        |

| Write your name:                      |        |
|---------------------------------------|--------|
|                                       |        |
| Count and fill in the blanks:         |        |
|                                       |        |
|                                       |        |
| tens                                  | tens   |
| ones                                  | ones   |
| in all                                | in all |
| Draw clovers to finish the number bor | nd:    |
|                                       |        |
| q<br>( )                              |        |

San.

| Write your name:                     |        |
|--------------------------------------|--------|
|                                      |        |
| Count and fill in the blanks:        |        |
|                                      |        |
|                                      |        |
| tens                                 | tens   |
| ones                                 | ones   |
| in all                               | in all |
| Draw clovers to finish the number bo | and:   |
| 8                                    |        |
|                                      |        |

| Write your name:                      |        |
|---------------------------------------|--------|
|                                       |        |
| Count and fill in the blanks:         |        |
|                                       |        |
|                                       |        |
|                                       |        |
|                                       |        |
| tens                                  | tens   |
| ones                                  | ones   |
| in all                                | in all |
| Draw clovers to finish the number bon | d:     |
|                                       |        |
| $\left( 6 \right)$                    |        |
|                                       |        |

D.AM