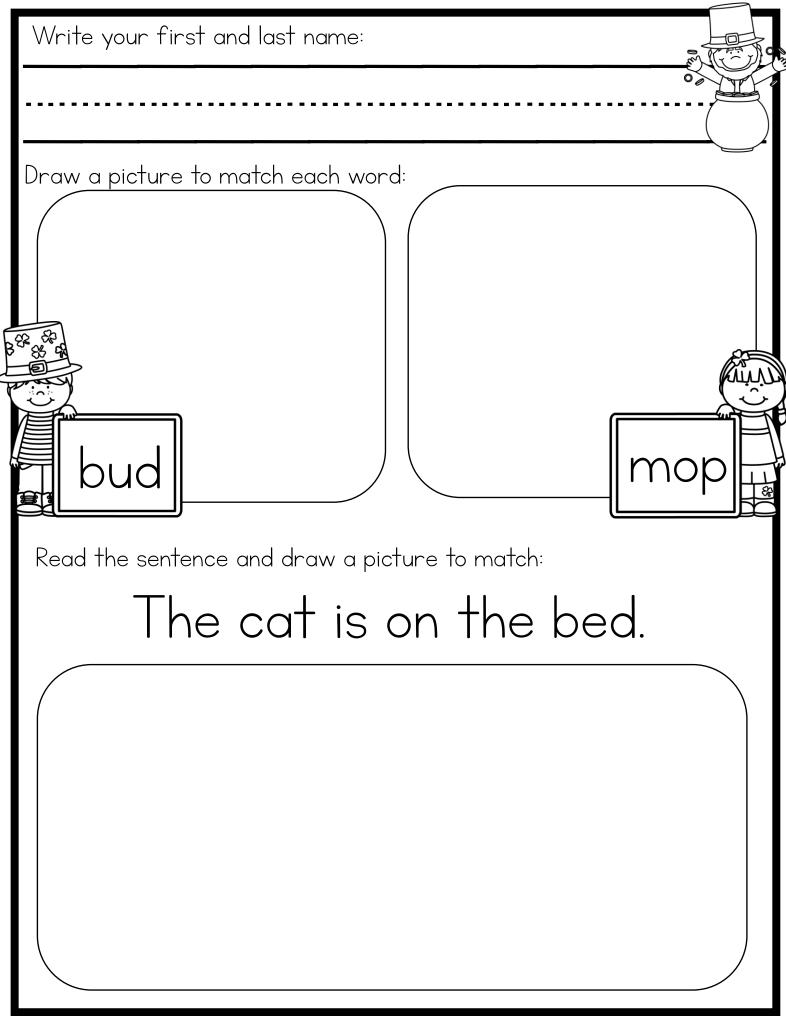

| Write your name:                     |        |
|--------------------------------------|--------|
|                                      |        |
| Count and fill in the blanks:        |        |
|                                      |        |
|                                      |        |
|                                      |        |
|                                      |        |
| tens                                 | tens   |
| ones                                 | ones   |
| in all                               | in all |
| Draw clovers to finish the number bo | nd:    |
|                                      |        |
| 6                                    |        |