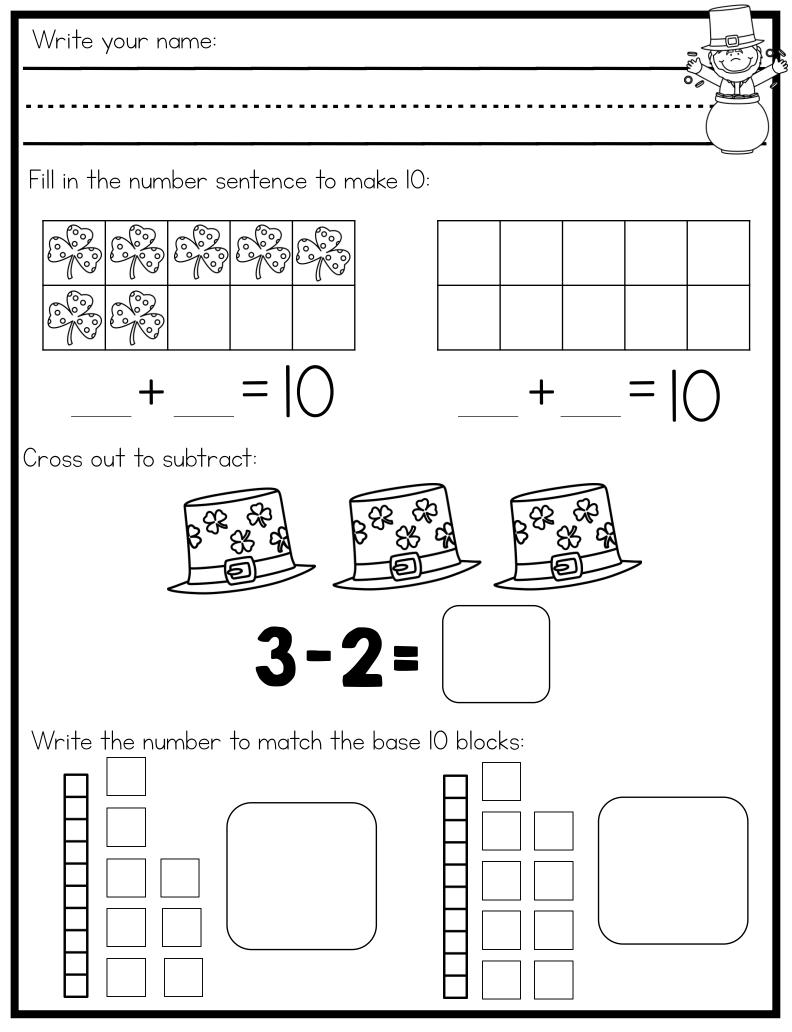

| Write your name:                     |        |
|--------------------------------------|--------|
|                                      |        |
| Count and fill in the blanks:        |        |
|                                      |        |
|                                      |        |
|                                      |        |
|                                      |        |
| tens                                 | tens   |
| ones                                 | ones   |
| in all                               | in all |
| Draw clovers to finish the number bo | nd:    |
|                                      |        |
| 6                                    |        |

D.AM



| Write your name:                  |        |