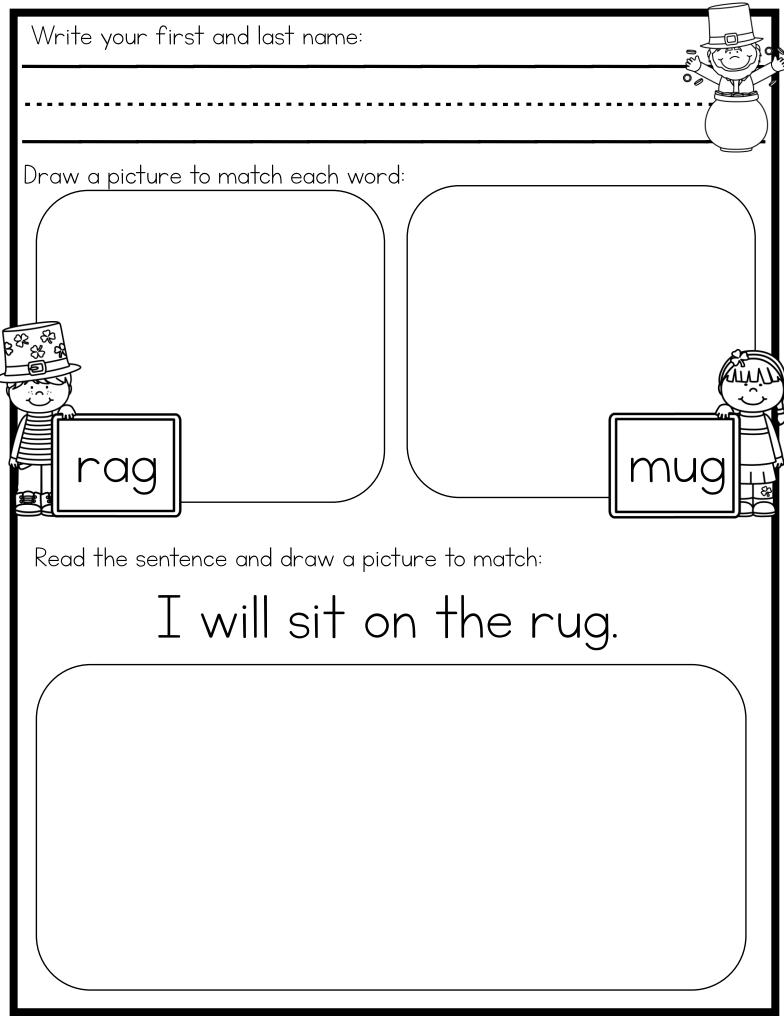

| Write your name:                     |        |
|--------------------------------------|--------|
|                                      |        |
| Count and fill in the blanks:        |        |
|                                      |        |
|                                      |        |
|                                      |        |
|                                      |        |
| tens                                 | tens   |
| ones                                 | ones   |
| in all                               | in all |
| Draw clovers to finish the number bo | nd:    |
|                                      |        |
| 6                                    |        |