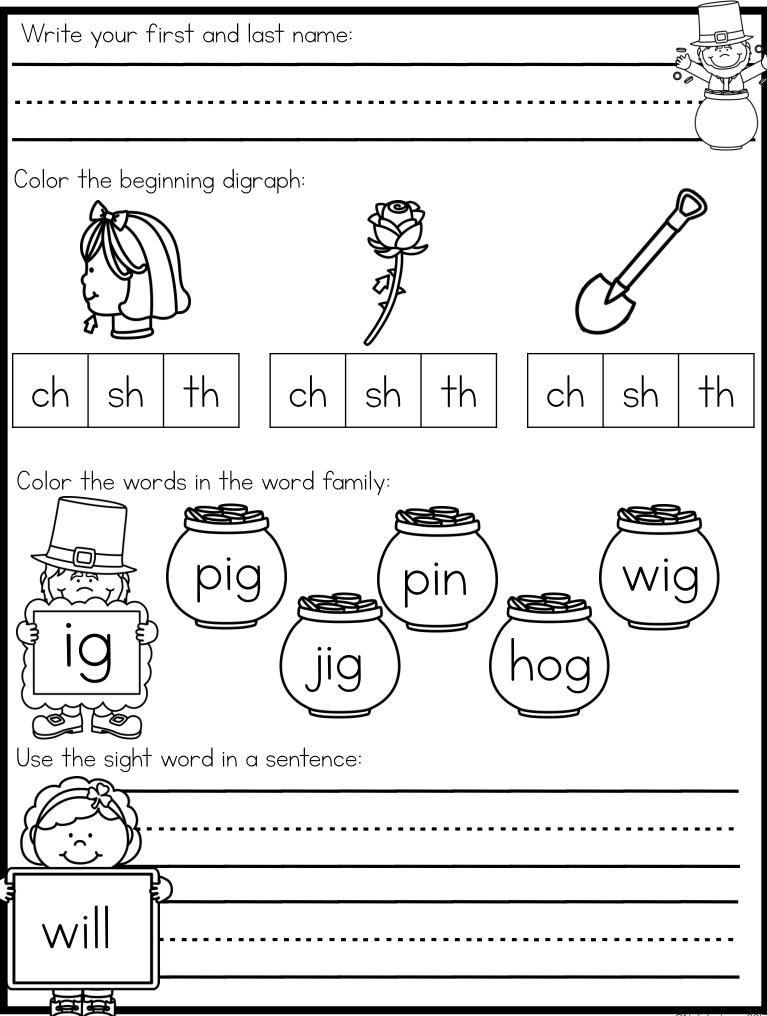

| Write your name:                     |        |
|--------------------------------------|--------|
|                                      |        |
| Count and fill in the blanks:        |        |
|                                      |        |
|                                      |        |
|                                      |        |
|                                      |        |
| tens                                 | tens   |
| ones                                 | ones   |
| in all                               | in all |
| Draw clovers to finish the number bo | nd:    |
|                                      |        |
| 6                                    |        |

D.AM



| Write your name:                  |