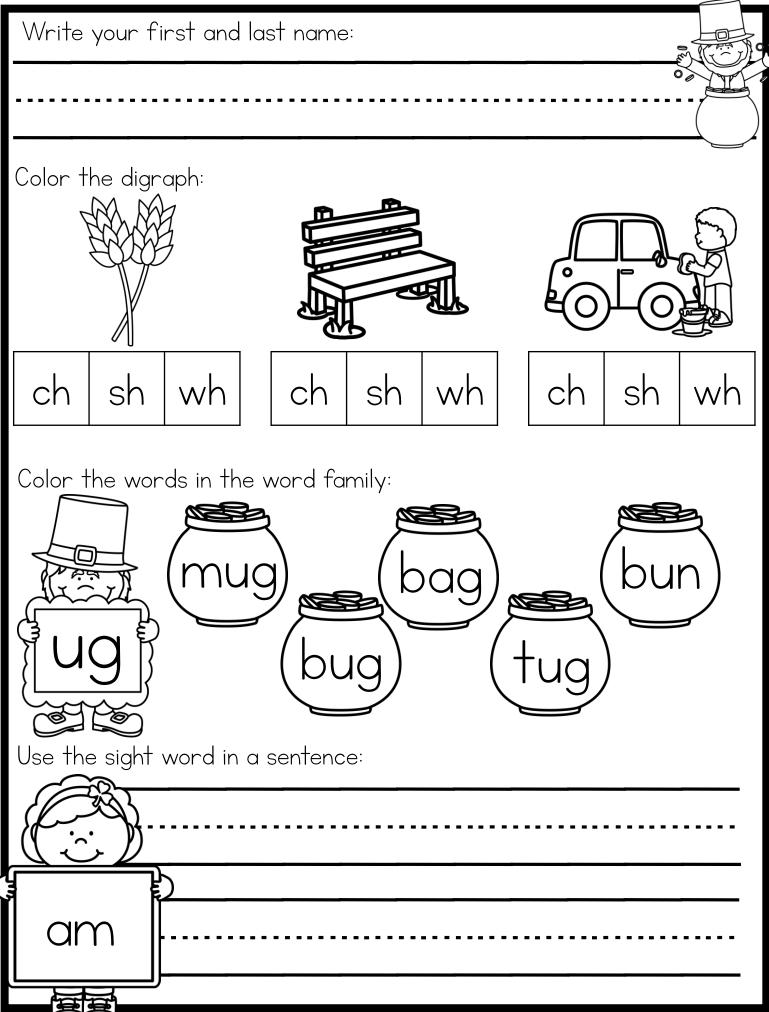

| Write your name:                     |        |
|--------------------------------------|--------|
|                                      |        |
| Count and fill in the blanks:        |        |
|                                      |        |
|                                      |        |
|                                      |        |
|                                      |        |
| tens                                 | tens   |
| ones                                 | ones   |
| in all                               | in all |
| Draw clovers to finish the number bo | nd:    |
|                                      |        |
| 6                                    |        |

D.AM



| Write your name:                  |        |
|-----------------------------