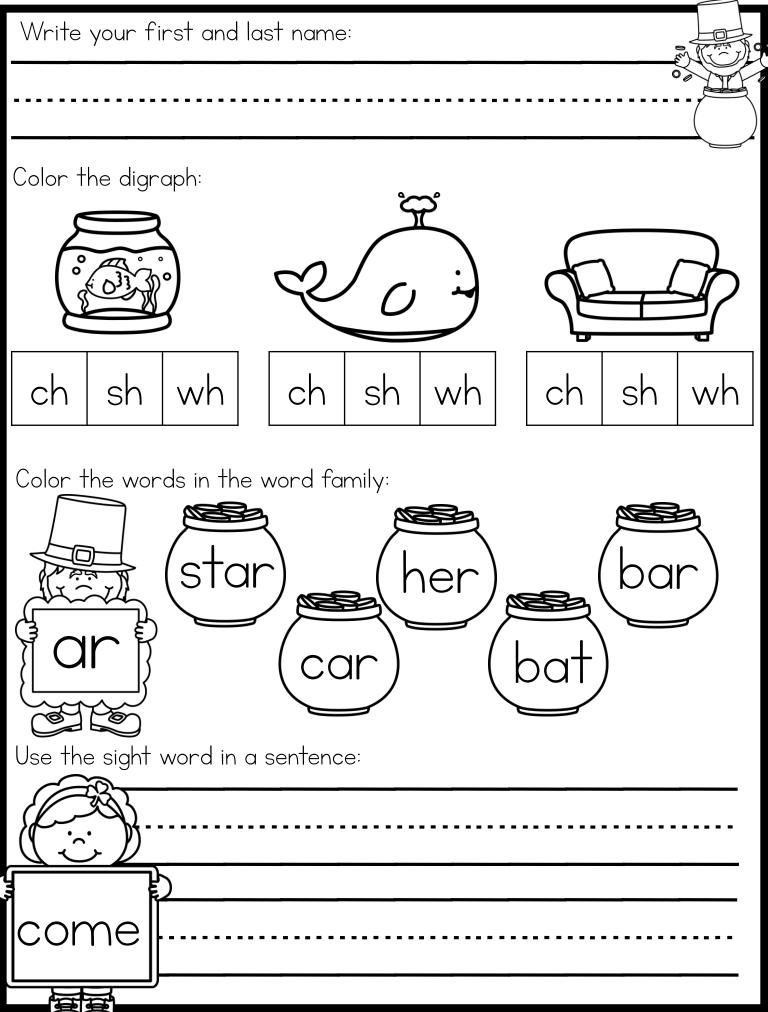

| Write your name:                     |        |
|--------------------------------------|--------|
|                                      |        |
| Count and fill in the blanks:        |        |
|                                      |        |
|                                      |        |
|                                      |        |
|                                      |        |
| tens                                 | tens   |
| ones                                 | ones   |
| in all                               | in all |
| Draw clovers to finish the number bo | nd:    |
|                                      |        |
| 6                                    |        |

D.AM

| Write your name:                  |        |
|-----------------------------------|--------|
|                                   |        |
|                                   |        |
| Count and fill in the blanks:     |        |
|                                   |        |
|                                   |        |
|                                   |        |
|                                   |        |
| tens                              | tens   |
| ones                              | ones   |
| in all                            | in all |
| Draw clovers to finish the number | bond:  |
|                                   |        |
| 5                                 |        |
|                                   |        |
|                                   |        |

| Write your name:                      |        |
|---------------------------------------|--------|
|                                       |        |
| Count and fill in the blanks:         |        |
|                                       |        |
|                                       |        |
| tens                                  | tens   |
| ones                                  | ones   |
| in all                                | in all |
| Draw clovers to finish the number bor | nd:    |
|                                       |        |
| q<br>( )                              |        |

San.

| Write your name:                     |        |
|--------------------------------------|--------|
|                                      |        |
| Count and fill in the blanks:        |        |
|                                      |        |
|                                      |        |
| tens                                 | tens   |
| ones                                 | ones   |
| in all                               | in all |
| Draw clovers to finish the number bo | and:   |
| 8                                    |        |
|                                      |        |

| Write your name:                      |        |
|---------------------------------------|--------|
|                                       |        |
| Count and fill in the blanks:         |        |
|                                       |        |
|                                       |        |
|                                       |        |
|                                       |        |
| tens                                  | tens   |
| ones                                  | ones   |
| in all                                | in all |
| Draw clovers to finish the number bon | d:     |
|                                       |        |
| $\left( 6 \right)$                    |        |
|                                       |        |

D.AM