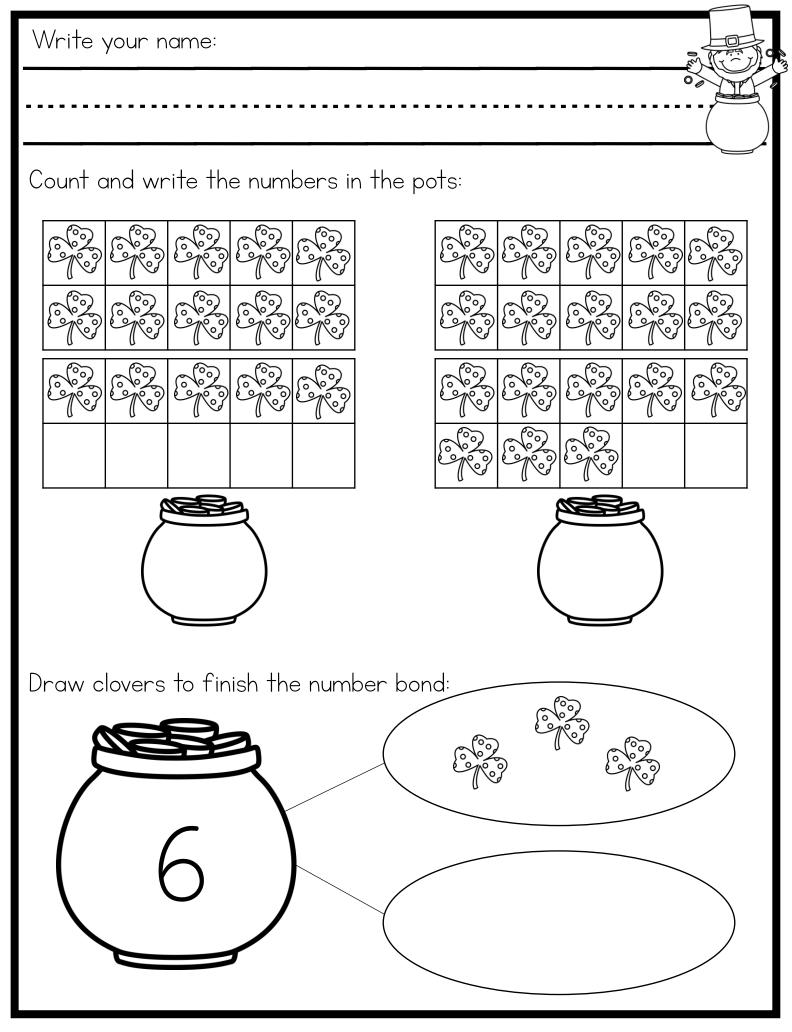

| Write your name:                      |        |
|---------------------------------------|--------|
|                                       |        |
| Count and fill in the blanks:         |        |
|                                       |        |
|                                       |        |
|                                       |        |
|                                       |        |
| tens                                  | tens   |
| ones                                  | ones   |
| in all                                | in all |
| Draw clovers to finish the number bon | d:     |
|                                       |        |
| $\left( 6 \right)$                    |        |
|                                       |        |