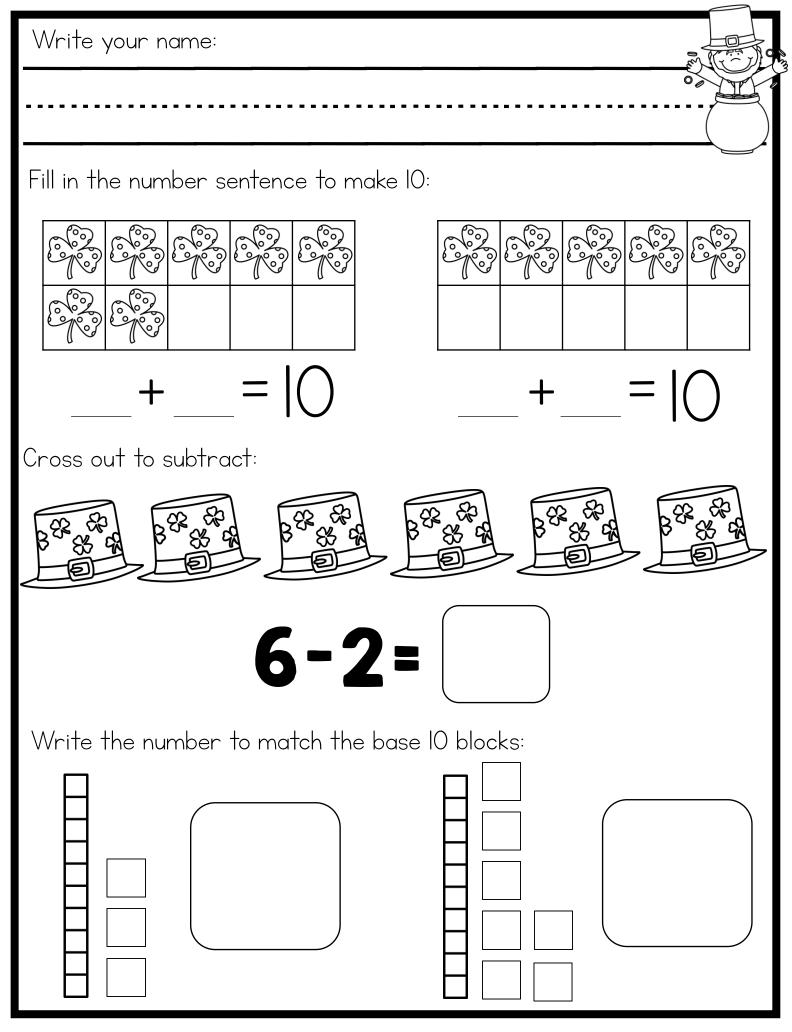

| Write your name:                     |        |
|--------------------------------------|--------|
|                                      |        |
| Count and fill in the blanks:        |        |
|                                      |        |
|                                      |        |
|                                      |        |
|                                      |        |
| tens                                 | tens   |
| ones                                 | ones   |
| in all                               | in all |
| Draw clovers to finish the number bo | nd:    |
|                                      |        |
| 6                                    |        |

D.AM

| Write your name:                  |        |
|-----------------------------------|--------|
|                                   |        |
|                                   |        |
| Count and fill in the blanks:     |        |
|                                   |        |
|                                   |        |
|                                   |        |
|                                   |        |
| tens                              | tens   |
| ones                              | ones   |
| in all                            | in all |
| Draw clovers to finish the number | bond:  |
|                                   |        |
| 5                                 |        |
|                                   |        |
|                                   |        |

| Write your name:                      |        |
|---------------------------------------|--------|
|                                       |        |
| Count and fill in the blanks:         |        |
|                                       |        |
|                                       |        |
| tens                                  | tens   |
| ones                                  | ones   |
| in all                                | in all |
| Draw clovers to finish the number bor | nd:    |
|                                       |        |
| q<br>( )                              |        |

San.

| Write your name:                     |        |
|--------------------------------------|--------|
|                                      |        |
| Count and fill in the blanks:        |        |
|                                      |        |
|                                      |        |
| tens                                 | tens   |
| ones                                 | ones   |
| in all                               | in all |
| Draw clovers to finish the number bo | and:   |
| 8                                    |        |
|                                      |        |

| Write your name:                      |        |
|---------------------------------------|--------|
|                                       |        |
| Count and fill in the blanks:         |        |
|                                       |        |
|                                       |        |
|                                       |        |
|                                       |        |
| tens                                  | tens   |
| ones                                  | ones   |
| in all                                | in all |
| Draw clovers to finish the number bon | d:     |
|                                       |        |
| $\left( 6 \right)$                    |        |
|                                       |        |

D.AM