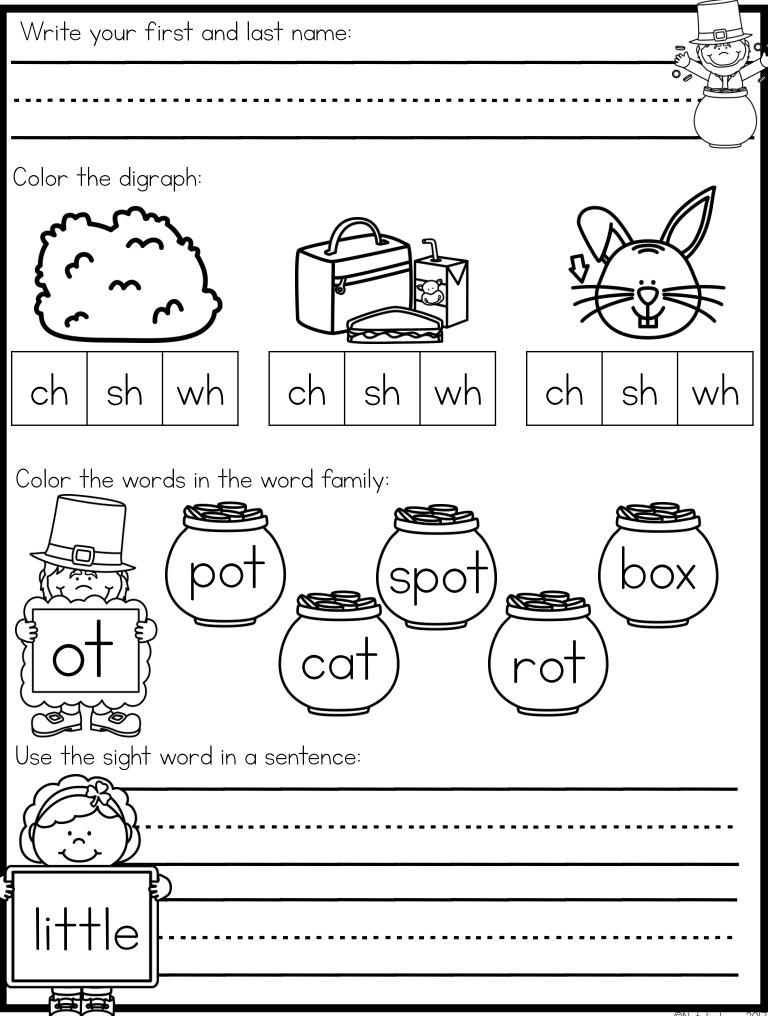

| Write your name:                     |        |
|--------------------------------------|--------|
|                                      |        |
| Count and fill in the blanks:        |        |
|                                      |        |
|                                      |        |
|                                      |        |
|                                      |        |
| tens                                 | tens   |
| ones                                 | ones   |
| in all                               | in all |
| Draw clovers to finish the number bo | nd:    |
|                                      |        |
| 6                                    |        |

D.AM



| Write your name:                  |        |
|---------------------------------