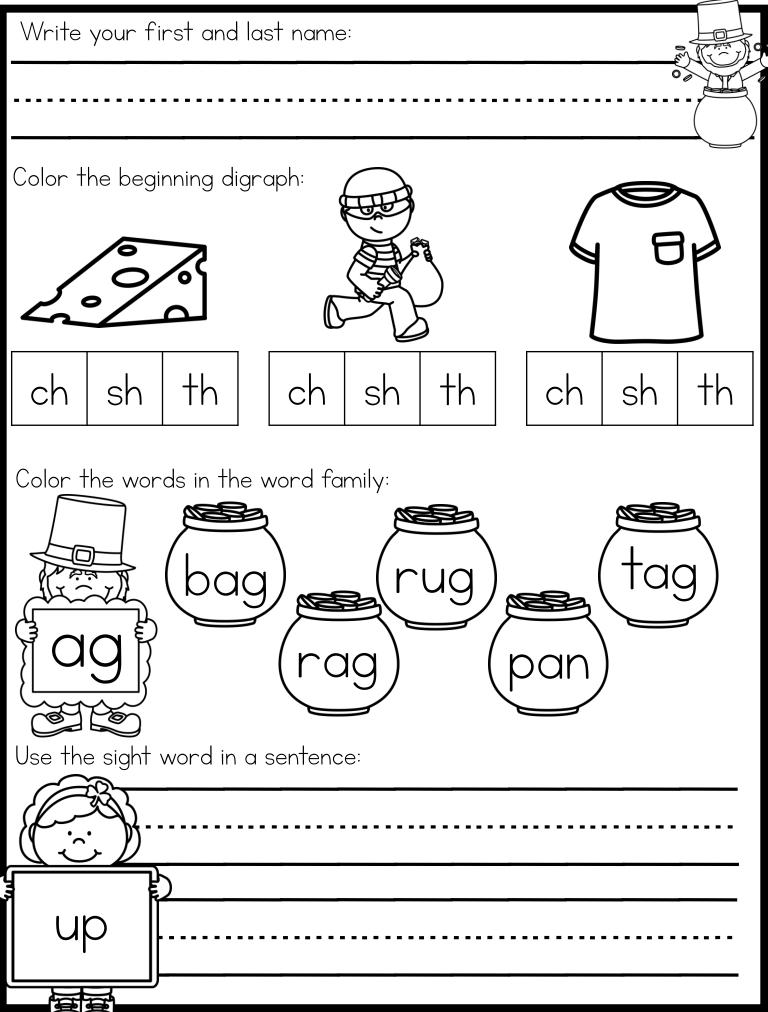

| Write your name:                     |        |
|--------------------------------------|--------|
|                                      |        |
| Count and fill in the blanks:        |        |
|                                      |        |
|                                      |        |
|                                      |        |
|                                      |        |
| tens                                 | tens   |
| ones                                 | ones   |
| in all                               | in all |
| Draw clovers to finish the number bo | nd:    |
|                                      |        |
| 6                                    |        |

D.AM

| Write your name:                  |        |
|-----------------------------------|--------|
|                                   |        |
|                                   |        |
| Count and fill in the blanks:     |        |
|                                   |        |
|                                   |        |
|                                   |        |
|                                   |        |
| tens                              | tens   |
| ones                              | ones   |
| in all                            | in all |
| Draw clovers to finish the number | bond:  |
|                                   |        |
| 5                                 |        |
|                                   |        |
|                                   |        |

| Write your name:                      |        |
|---------------------------------------|--------|
|                                       |        |
| Count and fill in the blanks:         |        |
|                                       |        |
|                                       |        |
| tens                                  | tens   |
| ones                                  | ones   |
| in all                                | in all |
| Draw clovers to finish the number bor | nd:    |
|                                       |        |
| q<br>( )                              |        |

San.

| Write your name:                     |        |
|--------------------------------------|--------|
|                                      |        |
| Count and fill in the blanks:        |        |
|                                      |        |
|                                      |        |
| tens                                 | tens   |
| ones                                 | ones   |
| in all                               | in all |
| Draw clovers to finish the number bo | and:   |
| 8                                    |        |
|                                      |        |

| Write your name:                      |        |
|---------------------------------------|--------|
|                                       |        |
| Count and fill in the blanks:         |        |
|                                       |        |
|                                       |        |
|                                       |        |
|                                       |        |
| tens                                  | tens   |
| ones                                  | ones   |
| in all                                | in all |
| Draw clovers to finish the number bon | d:     |
|                                       |        |
| $\left( 6 \right)$                    |        |
|                                       |        |

D.AM