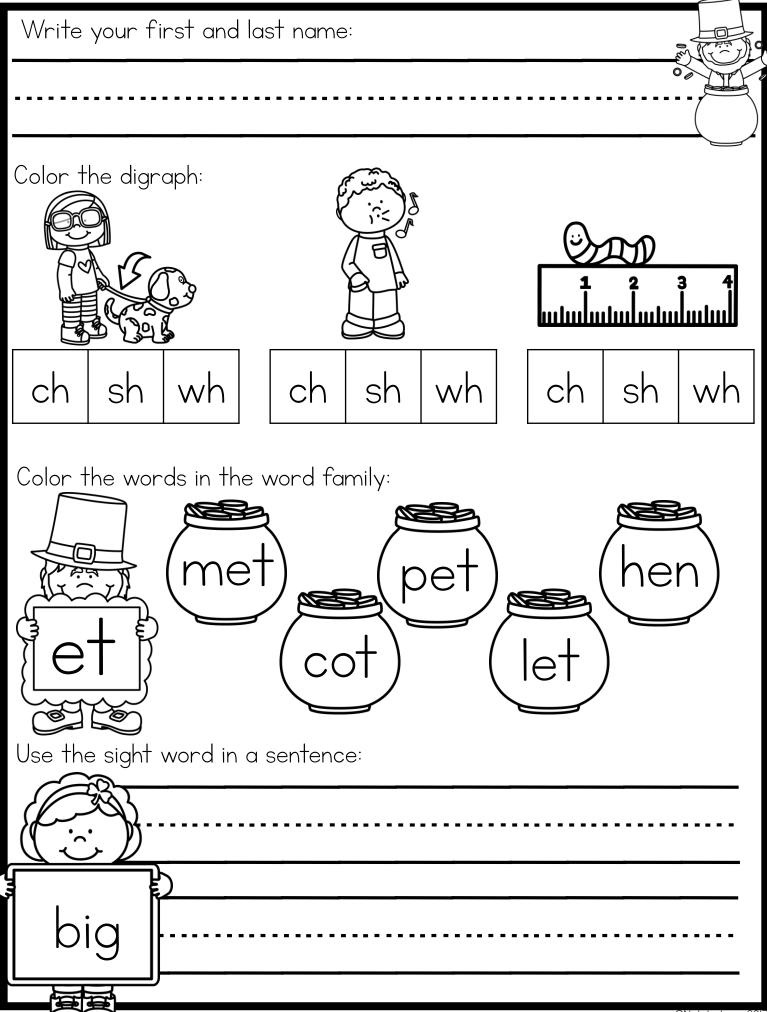

| Write your name:                     |        |
|--------------------------------------|--------|
|                                      |        |
| Count and fill in the blanks:        |        |
|                                      |        |
|                                      |        |
|                                      |        |
|                                      |        |
| tens                                 | tens   |
| ones                                 | ones   |
| in all                               | in all |
| Draw clovers to finish the number bo | nd:    |
|                                      |        |
| 6                                    |        |

D.AM

| Write your name:                  |        |
|-----------------------------------|--------|
|                                   |        |
|                                   |        |
| Count and fill in the blanks:     |        |
|                                   |        |
|                                   |        |
|                                   |        |
|                                   |        |
| tens                              | tens   |
| ones                              | ones   |
| in all                            | in all |
| Draw clovers to finish the number | bond:  |
|                                   |        |
| 5                                 |        |
|                                   |        |
|                                   |        |

| Write your name:                      |        |
|---------------------------------------|--------|
|                                       |        |
| Count and fill in the blanks:         |        |
|                                       |        |
|                                       |        |
| tens                                  | tens   |
| ones                                  | ones   |
| in all                                | in all |
| Draw clovers to finish the number bor | nd:    |
|                                       |        |
| q<br>( )                              |        |

San.

| Write your name:                     |        |
|--------------------------------------|--------|
|                                      |        |
| Count and fill in the blanks:        |        |
|                                      |        |
|                                      |        |
| tens                                 | tens   |
| ones                                 | ones   |
| in all                               | in all |
| Draw clovers to finish the number bo | and:   |
| 8                                    |        |
|                                      |        |

| Write your name:                      |        |
|---------------------------------------|--------|
|                                       |        |
| Count and fill in the blanks:         |        |
|                                       |        |
|                                       |        |
|                                       |        |
|                                       |        |
| tens                                  | tens   |
| ones                                  | ones   |
| in all                                | in all |
| Draw clovers to finish the number bon | d:     |
|                                       |        |
| $\left( 6 \right)$                    |        |
|                                       |        |

D.AM