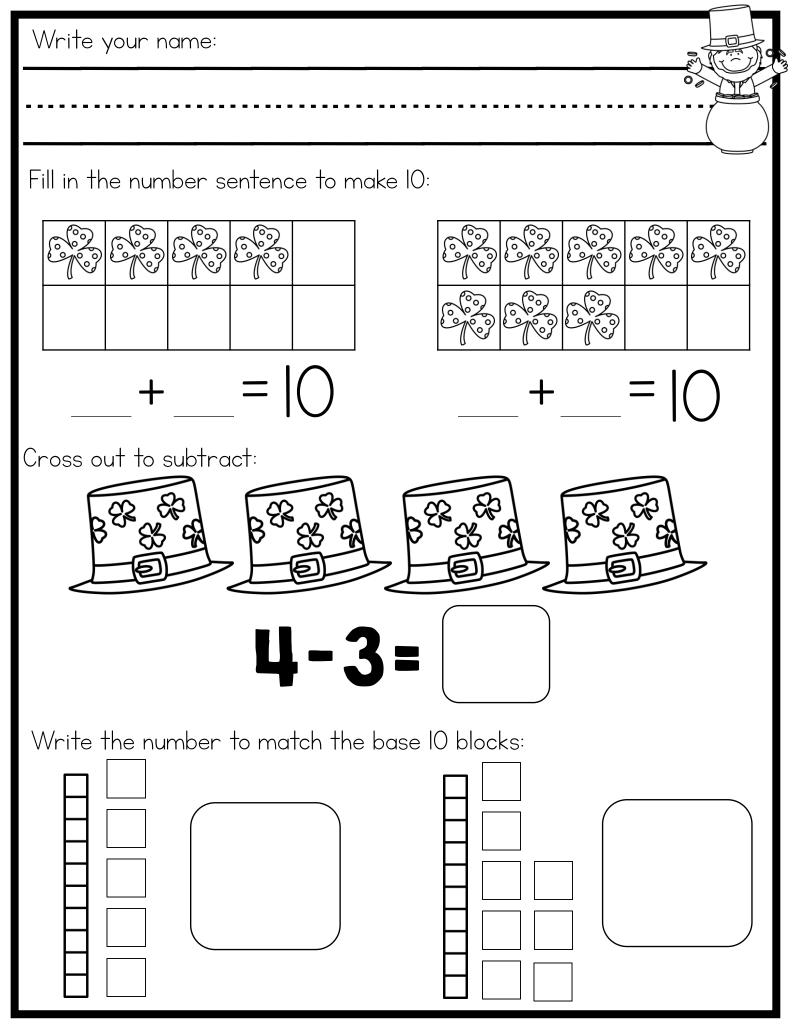

| Write your name:                     |        |
|--------------------------------------|--------|
|                                      |        |
| Count and fill in the blanks:        |        |
|                                      |        |
|                                      |        |
|                                      |        |
|                                      |        |
| tens                                 | tens   |
| ones                                 | ones   |
| in all                               | in all |
| Draw clovers to finish the number bo | nd:    |
|                                      |        |
| 6                                    |        |

D.AM

| Write your name:                  |        |
|-----------------------------------|--------|
|                                   |        |
|                                   |        |
| Count and fill in the blanks:     |        |
|                                   |        |
|                                   |        |
|                                   |        |
|                                   |        |
| tens                              | tens   |
| ones                              | ones   |
| in all                            | in all |
| Draw clovers to finish the number | bond:  |
|                                   |        |
| 5                                 |        |
|                                   |        |
|                                   |        |

| Write your name:                      |        |
|---------------------------------------|--------|
|                                       |        |
| Count and fill in the blanks:         |        |
|                                       |        |
|                                       |        |
| tens                                  | tens   |
| ones                                  | ones   |
| in all                                | in all |
| Draw clovers to finish the number bor | nd:    |
|                                       |        |
| q<br>( )                              |        |

San.

| Write your name:                     |        |
|--------------------------------------|--------|
|                                      |        |
| Count and fill in the blanks:        |        |
|                                      |        |
|                                      |        |
| tens                                 | tens   |
| ones                                 | ones   |
| in all                               | in all |
| Draw clovers to finish the number bo | and:   |
| 8                                    |        |
|                                      |        |

| Write your name:                      |        |
|---------------------------------------|--------|
|                                       |        |
| Count and fill in the blanks:         |        |
|                                       |        |
|                                       |        |
|                                       |        |
|                                       |        |
| tens                                  | tens   |
| ones                                  | ones   |
| in all                                | in all |
| Draw clovers to finish the number bon | d:     |
|                                       |        |
| $\left( 6 \right)$                    |        |
|                                       |        |

D.AM