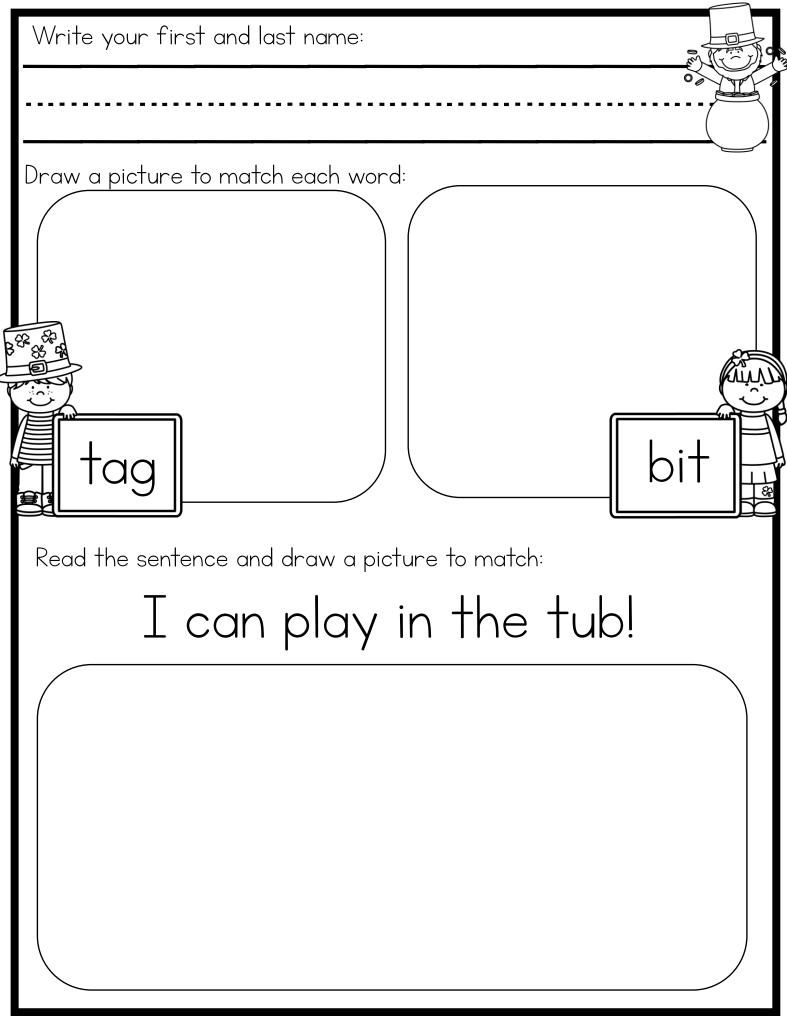

| Write your name:                     |        |
|--------------------------------------|--------|
|                                      |        |
| Count and fill in the blanks:        |        |
|                                      |        |
|                                      |        |
|                                      |        |
|                                      |        |
| tens                                 | tens   |
| ones                                 | ones   |
| in all                               | in all |
| Draw clovers to finish the number bo | nd:    |
|                                      |        |
| 6                                    |        |

D.AM

| Write your name:                  |        |
|-----------------------------------|--------|
|                                   |        |
|                                   |        |
| Count and fill in the blanks:     |        |
|                                   |        |
|                                   |        |
|                                   |        |
|                                   |        |
| tens                              | tens   |
| ones                              | ones   |
| in all                            | in all |
| Draw clovers to finish the number | bond:  |
|                                   |        |
| 5                                 |        |
|                                   |        |
|                                   |        |

| Write your name:                      |        |
|---------------------------------------|--------|
|                                       |        |
| Count and fill in the blanks:         |        |
|                                       |        |
|                                       |        |
| tens                                  | tens   |
| ones                                  | ones   |
| in all                                | in all |
| Draw clovers to finish the number bor | nd:    |
|                                       |        |
| q<br>( )                              |        |

San.

| Write your name:                     |        |
|--------------------------------------|--------|
|                                      |        |
| Count and fill in the blanks:        |        |
|                                      |        |
|                                      |        |
| tens                                 | tens   |
| ones                                 | ones   |
| in all                               | in all |
| Draw clovers to finish the number bo | and:   |
| 8                                    |        |
|                                      |        |

| Write your name:                      |        |
|---------------------------------------|--------|
|                                       |        |
| Count and fill in the blanks:         |        |
|                                       |        |
|                                       |        |
|                                       |        |
|                                       |        |
| tens                                  | tens   |
| ones                                  | ones   |
| in all                                | in all |
| Draw clovers to finish the number bon | d:     |
|                                       |        |
| $\left( 6 \right)$                    |        |
|                                       |        |

D.AM