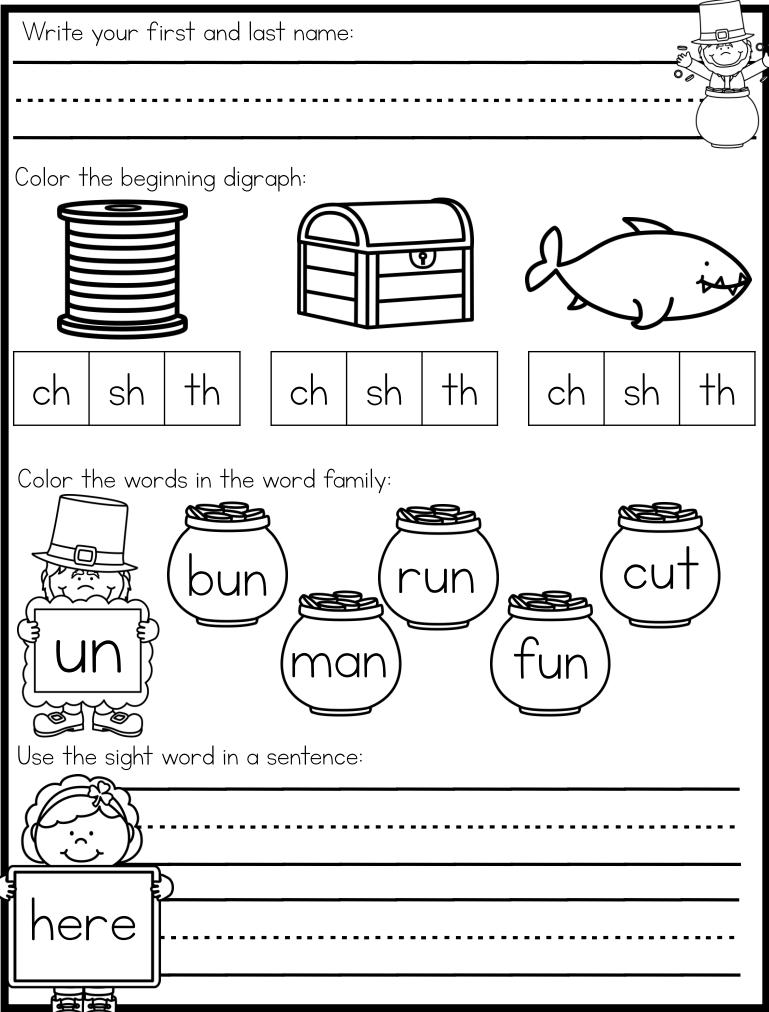

| Write your name:                     |        |
|--------------------------------------|--------|
|                                      |        |
| Count and fill in the blanks:        |        |
|                                      |        |
|                                      |        |
|                                      |        |
|                                      |        |
| tens                                 | tens   |
| ones                                 | ones   |
| in all                               | in all |
| Draw clovers to finish the number bo | nd:    |
|                                      |        |
| 6                                    |        |

D.AM



| Write your name:                  |