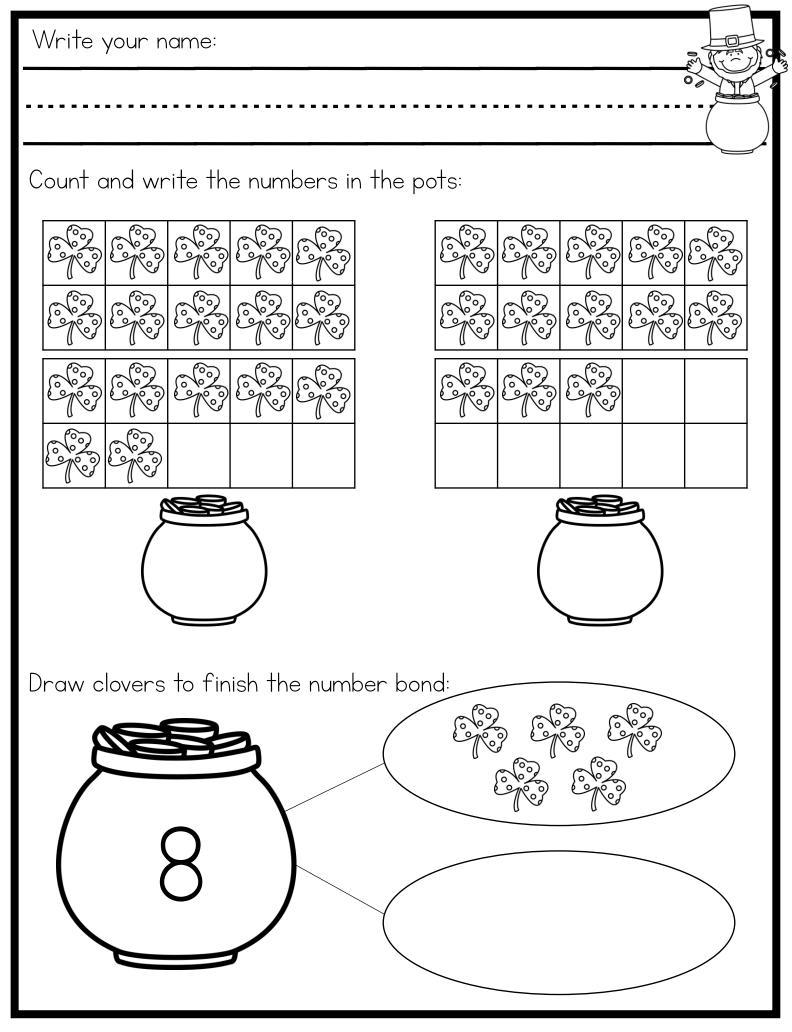

San.

| Write your name:                     |        |
|--------------------------------------|--------|
|                                      |        |
| Count and fill in the blanks:        |        |
|                                      |        |
|                                      |        |
| tens                                 | tens   |
| ones                                 | ones   |
| in all                               | in all |
| Draw clovers to finish the number bo | and:   |
| 8                                    |        |
|                                      |        |